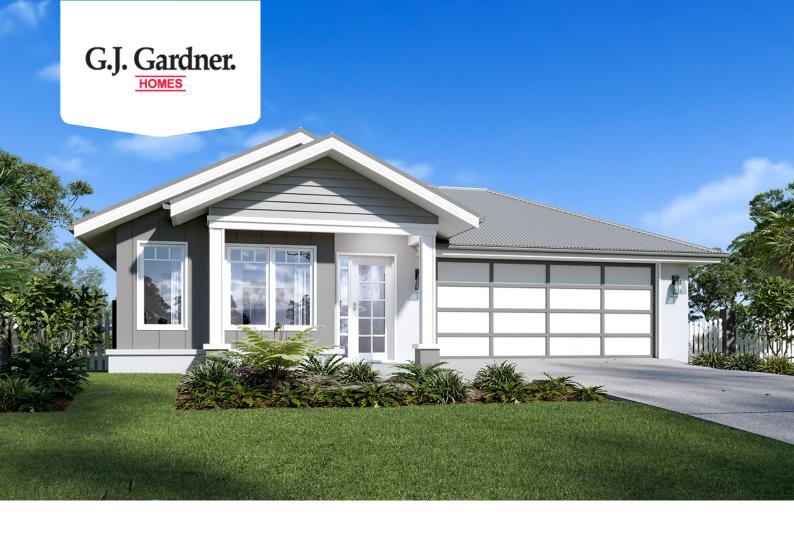

## **Bridgewater 194**

Lot 2008 Delware Drive, Leopold

Land Area: 401 m<sup>2</sup>

Contact Marcus Illingworth on 0410 308 722

## Inclusions:

- + Hamptons Facade
- + Double Glazed Windows & Sliding Doors
- + Carpet & Tiles throughout
- + Ceiling Height 2550mm (8 foot 6)
- + Caeserstone Kitchen Bench Tops
- + Braemar Gas Ducted Heating