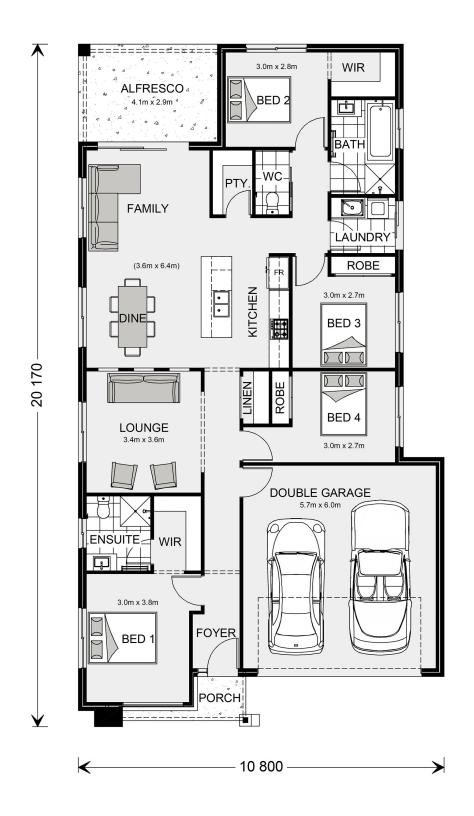

## **Bridgewater 194**

Lot 2008 Delware Drive, Leopold

Land Area: 401 m<sup>2</sup>

Contact Marcus Illingworth on 0410 308 722

## Inclusions:

- + Hamptons Facade
- + Double Glazed Windows & Sliding Doors
- + Carpet & Tiles throughout
- + Ceiling Height 2550mm (8 foot 6)
- + Caeserstone Kitchen Bench Tops
- + Braemar Gas Ducted Heating