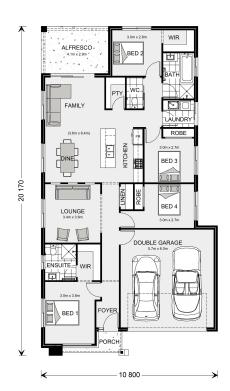

## **Bridgewater 194**

Lot 2008 Delware Drive, Leopold

Land Area: 401 m<sup>2</sup>

Contact Marcus Illingworth on 0410 308 722

## Inclusions:

- + Hamptons Facade
- + Double Glazed Windows & Sliding Doors
- + Carpet & Tiles throughout
- + Ceiling Height 2550mm (8 foot 6)
- + Caeserstone Kitchen Bench Tops
- + Braemar Gas Ducted Heating