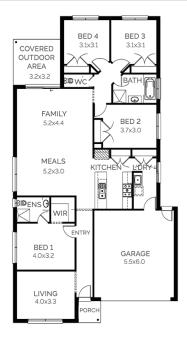

## Clovelly 225

Block Size: 401m2

Title Exp: December 2024 House Size: 22.53sq

## fairhavenhomes.com.au/house-and-land/

Block: 12.6mW x 31.8mL

House: 11.3mW x 21.07mL