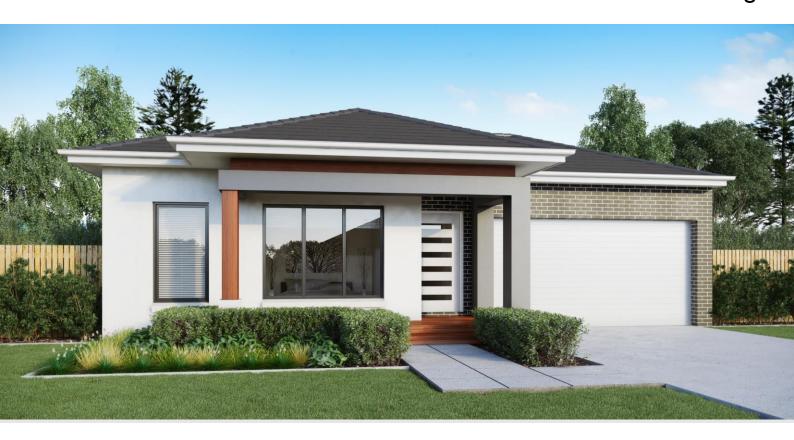

## **Kimberley**

Lot No: 125 Little Springs, Deanside

- 2580mm Ceiling Throughout
- Premium Flooring
- Overhead Cupboards to Kitchen
- 100mm LED Downlights Throughout
- Dishwasher Supplied & Installed
- Stone Bench Tops Throughout
- Tiled Shower Bases
- Toilet Roll Holders
- Solar Hot-Water System
- 6 Star Energy Rating