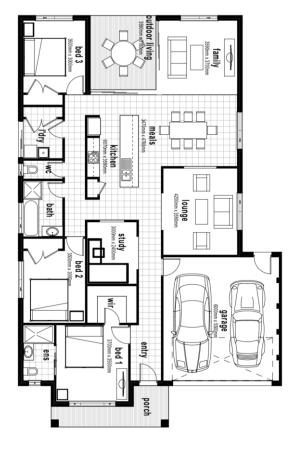

## **Kimberley**

Lot No: 125 Little Springs, Deanside

- 2580mm Ceiling Throughout
- Premium Flooring
- Overhead Cupboards to Kitchen
- 100mm LED Downlights Throughout
- Dishwasher Supplied & Installed
- Stone Bench Tops Throughout
- Tiled Shower Bases
- Toilet Roll Holders
- Solar Hot-Water System
- 6 Star Energy Rating