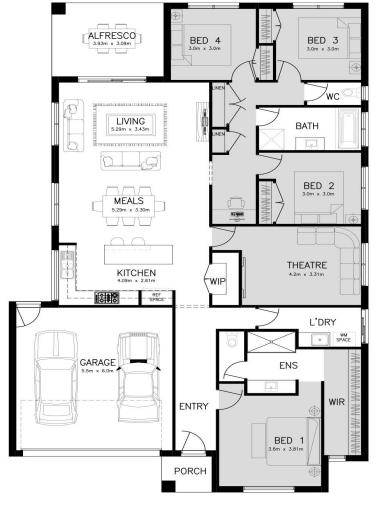

# From \$557,000

House name: ARLINGTON 25 (FRONT

MASTER)

Lot Number: 125 Litoria Drive, Deanside

Lot Size: 350

4 1 2 2 3

### House and Land Package includes:

- 25 Year Structural Guarantee
- Choice of tiles or timber laminate to main areas
- Carpet throughout remainder of home
- 2590mm high ceilings
- Brickwork to all windows and doors
- Smart LED Downlights to main areas
- 20mm stone bench to kitchen with waterfallends
- 20mm stone to bathroom and ensuite
- 900mm European SMEG appliances
- 600mm European SMEG dishwasher
- Panel Lift Colorbond Garage door+3 remotes
- Tiled shower bases to all showers
- Externally vented rangehood