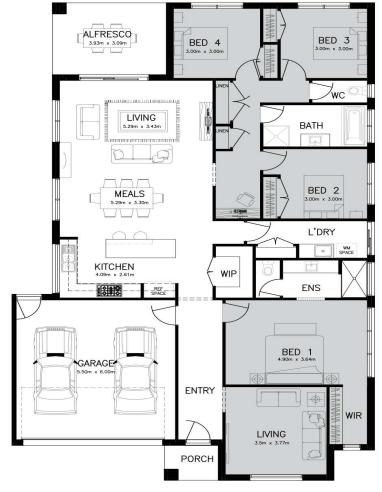

# From \$557,000

House name: ARLINGTON 25 (GRAND

MASTER)

Lot Number: 125 Litoria Drive, Deanside

Lot Size: 350

4 🛏 2 💳 2 🗖

### House and Land Package includes:

- 25 Year Structural Guarantee
- Choice of tiles or timber laminate to main areas
- Carpet throughout remainder of home
- 2590mm high ceilings
- Brickwork to all windows and doors
- Smart LED Downlights to main areas
- 20mm stone bench to kitchen with waterfallends
- 20mm stone to bathroom and ensuite
- 900mm European SMEG appliances
- 600mm European SMEG dishwasher
- Panel Lift Colorbond Garage door+3 remotes
- Tiled shower bases to all showers
- Externally vented rangehood