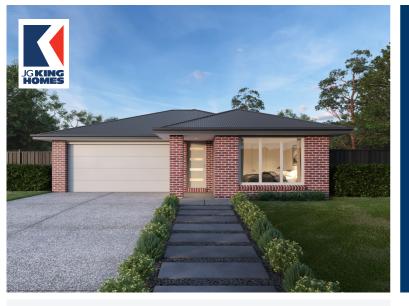

From

\$559,685\*

## Midnight 210

Facade: Emerald House: 22.61 sqm Land: 448 sqm

**4** 









## **Little Springs Estate**

Lot 103 Alisma Avenue Deanside



## **Inclusions**

- Spacious Meals and Family Area
- Stainless Steel 600mm Appliances
- Solar Hot Water System
- · Chrome finish leversets
- Sectional Garage Door
- Colorbond Roof
- 6 Star Energy Rating
- Bushfire Attack Level 12.5 Included
- Bluescope Steel House Frame
- 50 Year Structural Guarantee
- Developer Guidelines Included
- Site Costs Allowance Included



## For more information contact:

Marijan Boric

Tel: 1300 545 464

Email: houseandland@jgking.com.au

www.jgkinghomes.com.au

\*JG King reserves the right to withdraw or alter the prices at any time without notice. Package price is based on standard floorplan and