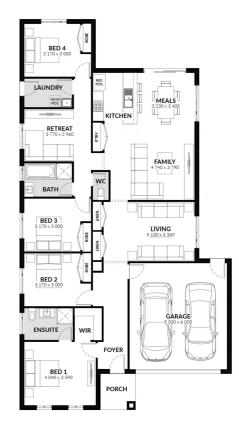

## Midnight 210

Facade: Emerald House: 22.61 sqm Land: 448 sqm

**4** 

## **Inclusions**

- Spacious Meals and Family Area
- Stainless Steel 600mm Appliances
- Solar Hot Water System
- · Chrome finish leversets
- Sectional Garage Door
- Colorbond Roof
- 6 Star Energy Rating
- Bushfire Attack Level 12.5 Included
- Bluescope Steel House Frame
- 50 Year Structural Guarantee
- Developer Guidelines Included
- Site Costs Allowance Included