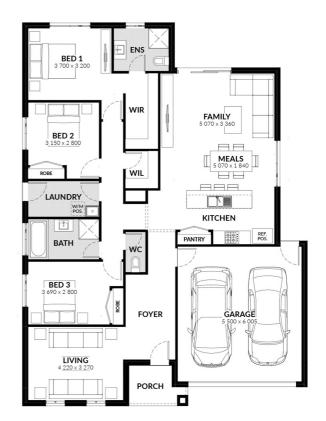

# Coral 189

Facade: Oxford House: 20.32 sqm Land: 400 sqm

3

フ2

# Inclusions

- Spacious Meals and Family Area
- Stainless Steel 600mm Appliances
- Solar Hot Water System
- Chrome finish leversets
- Sectional Garage Door
- Colorbond Roof
- 6 Star Energy Rating
- Bushfire Attack Level 12.5 Included
- Bluescope Steel House Frame
- 50 Year Structural Guarantee
- Developer Guidelines Included
- Site Costs Allowance Included