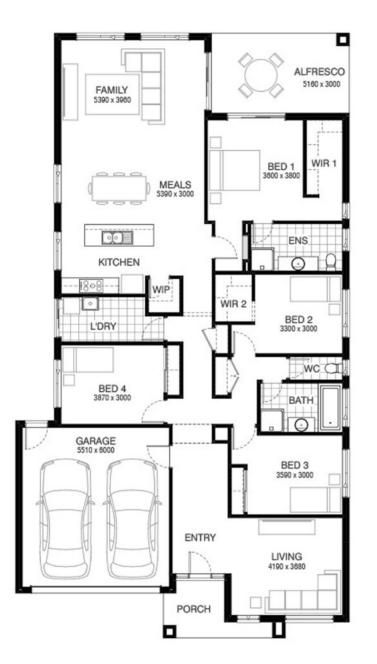

#### Walker 251 NOLAN FACADE

## Lot 103 Alisma Avenue, Deanside (Little Springs)

- Site Costs Including Rock Assurance
- Council and Developer Requirements
- 12 Month Price Freeze With Option To Extend
- Quality Assured With Our 30-Year Structural Guarantee and 15-Month Maintenance Pledge
- Multiple Floorplans and Facade Options Available
- Style Your Home With Expert Interior Designers At Our Edge Selection Studio