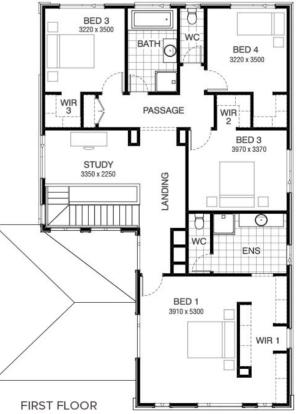

#### Fitzgerald 316 MONET FACADE Lot 108 Alisma Avenue , Deanside (Little Springs)

- Site Costs Allowance Only Including
  Rock Assurance
- Council and Developer Requirements
- 12 Month Price Freeze With Option To Extend
- Quality Assured With Our 30-Year Structural Guarantee and 15-Month Maintenance Pledge
- Multiple Floorplans and Facade Options Available
- Style Your Home With Expert Interior Designers At Our Edge Selection Studio