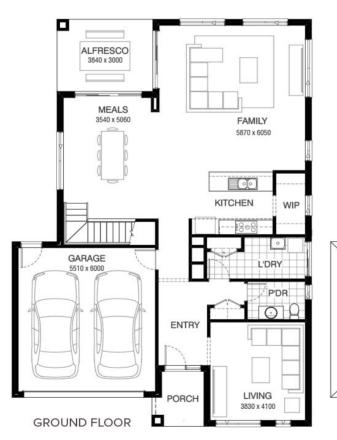

#### Fitzgerald 316 MONET FACADE Lot 108 Alisma Avenue , Deanside (Little Springs)

- Site Costs Allowance Only Including
  Rock Assurance
- Council and Developer Requirements
- 12 Month Price Freeze With Option To Extend
- Quality Assured With Our 30-Year Structural Guarantee and 15-Month Maintenance Pledge
- Multiple Floorplans and Facade Options Available
- Style Your Home With Expert Interior Designers At Our Edge Selection Studio