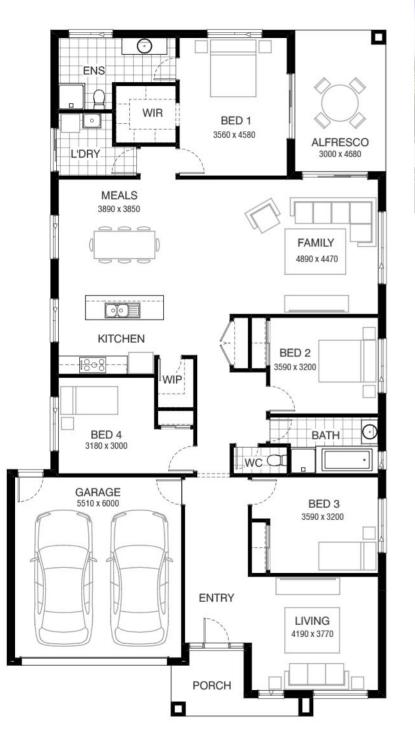

# HOME & LAND PACKAGE





# \$613,242

## Sullivan 251 DRYSDALE FACADE

# Lot 108 Alisma Avenue , Deanside (Little Springs)

- Site Costs Allowance Only Including Rock Assurance
- Council and Developer Requirements
- 12 Month Price Freeze With Option To Extend
- Quality Assured With Our 30-Year Structural Guarantee and 15-Month Maintenance Pledge
- Multiple Floorplans and Facade Options Available
- Style Your Home With Expert Interior Designers At Our Edge Selection Studio

## Franca King e franca.king@burbank.com.au t 0438354059

#### t 13 BURBANK e enquiries@burbank.com.au w www.burbank.com.au

<sup>A</sup>Burbank reserve the right to alter any price without notice. All drawing and plans are subject to developers and/or authority approval and may vary depending on the outcome of their decision. In the event w