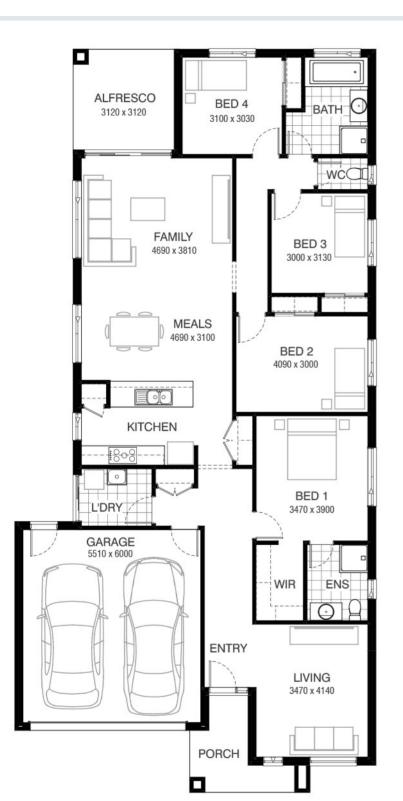

## Chatfield 218 NOLAN FACADE Lot 144 Litoria Drive , Deanside (Little Springs)

- Site Costs Allowance Only Including Rock Assurance
- Council and Developer Requirements
- 12 Month Price Freeze With Option To Extend
- Quality Assured With Our 30-Year Structural Guarantee and 15-Month Maintenance Pledge
- Multiple Floorplans and Facade Options Available
- Style Your Home With Expert Interior
  Designers At Our Edge Selection Studio