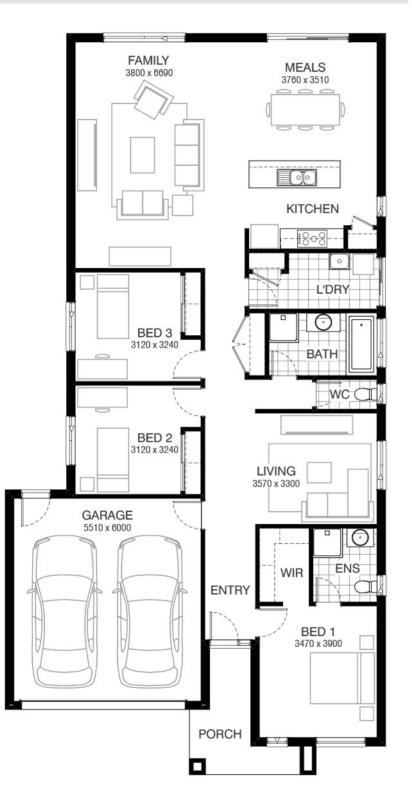

### HOME & LAND PACKAGE





# \$572,742

### Isaac 207 HARING FACADE

## Lot 144 Litoria Drive , Deanside (Little Springs)

- Site Costs Allowance Only Including Rock Assurance
- Council and Developer Requirements
- 12 Month Price Freeze With Option To Extend
- Quality Assured With Our 30-Year Structural Guarantee and 15-Month Maintenance Pledge
- Multiple Floorplans and Facade Options Available
- Style Your Home With Expert Interior Designers At Our Edge Selection Studio

### Franca King e franca.king@burbank.com.au t 0438354059

#### t 13 BURBANK e enquiries@burbank.com.au w www.burbank.com.au

<sup>A</sup>Burbank reserve the right to alter any price without notice. All drawing and plans are subject to developers and/or authority approval and may vary depending on the outcome of their decision. In the event whe