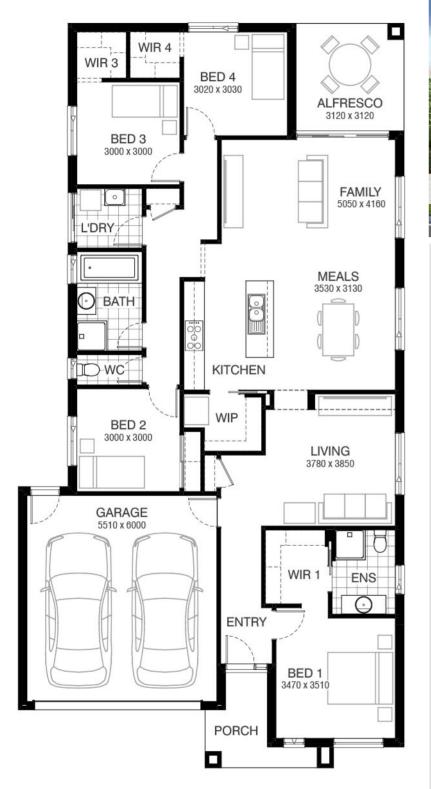

## Kelly 211 DRYSDALE FACADE Lot 144 Litoria Drive , Deanside (Little Springs)

- Site Costs Allowance Only Including Rock Assurance
- Council and Developer Requirements
- 12 Month Price Freeze With Option To Extend
- Quality Assured With Our 30-Year Structural Guarantee and 15-Month Maintenance Pledge
- Multiple Floorplans and Facade Options Available
- Style Your Home With Expert Interior
  Designers At Our Edge Selection Studio