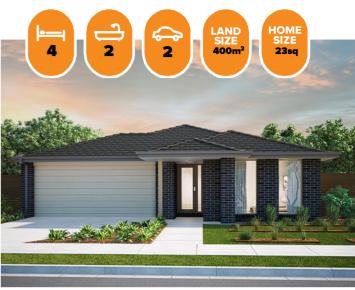

# HOME & LAND PACKAGE





# \$580,442

#### Patterson 208 ARKLEY FACADE

## Lot 144 Litoria Drive , Deanside (Little Springs)

- Site Costs Allowance Only Including Rock Assurance
- Council and Developer Requirements
- 12 Month Price Freeze With Option To Extend
- Quality Assured With Our 30-Year Structural Guarantee and 15-Month Maintenance Pledge
- Multiple Floorplans and Facade Options Available
- Style Your Home With Expert Interior Designers At Our Edge Selection Studio

### Franca King e franca.king@burbank.com.au t 0438354059

#### t 13 BURBANK e enquiries@burbank.com.au w www.burbank.com.au

<sup>A</sup>Burbank reserve the right to alter any price without notice. All drawing and plans are subject to developers and/or authority approval and may vary depending on the outcome of their decision. In the event