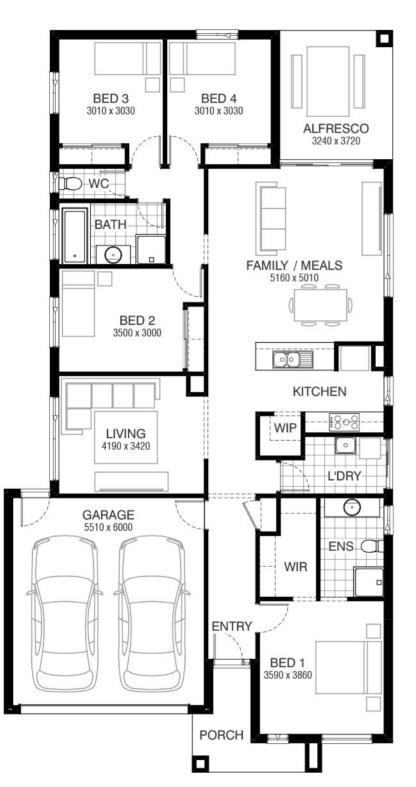

# HOME & LAND PACKAGE





# \$580,442

#### Patterson 208 ARKLEY FACADE

## Lot 144 Litoria Drive , Deanside (Little Springs)

- Site Costs Allowance Only Including Rock Assurance
- Council and Developer Requirements
- 12 Month Price Freeze With Option To Extend
- Quality Assured With Our 30-Year Structural Guarantee and 15-Month Maintenance Pledge
- Multiple Floorplans and Facade Options Available
- Style Your Home With Expert Interior Designers At Our Edge Selection Studio

### Franca King e franca.king@burbank.com.au t 0438354059

#### t 13 BURBANK e enquiries@burbank.com.au w www.burbank.com.au

<sup>A</sup>Burbank reserve the right to alter any price without notice. All drawing and plans are subject to developers and/or authority approval and may vary depending on the outcome of their decision. In the even