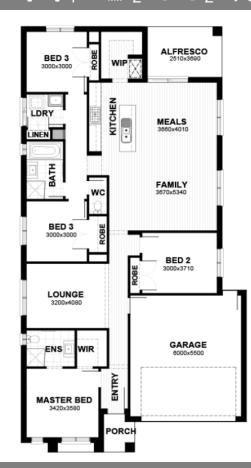

# HAARLEM 22

### TURN KEY INCLUSIONS:

- Fixed site costs & Developer Requirements
- 20mm Stone Benchtops throughout
- Glass Splashback to kitchen
- S/S Appliances plus Dishwasher
- Evaporative Cooling
- Roller Blinds
- · Clothesline (fold down) and Letterbox to match home style
- Coloured concrete to Driveway, Category 1 Tiles to Porch
- Boundary Fencing
- · Landscaping to front and rear yards
- Tiled Showerbase and designer niches
- Alarm System
- LED Downlights throughout
- Quality Flooring throughout
- Timberlook Garage remote garage door