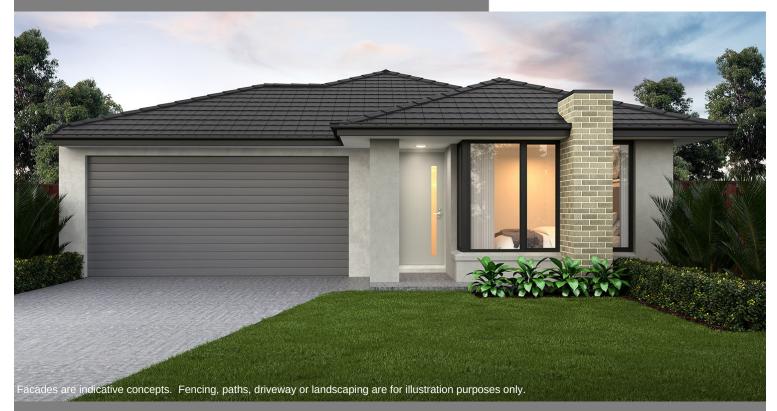

# HAARLEM 22

### TURN KEY INCLUSIONS:

- Fixed site costs & Developer Requirements
- 20mm Stone Benchtops throughout
- Glass Splashback to kitchen
- S/S Appliances plus Dishwasher
- Evaporative Cooling
- Roller Blinds
- · Clothesline (fold down) and Letterbox to match home style
- Coloured concrete to Driveway, Category 1 Tiles to Porch
- Boundary Fencing
- · Landscaping to front and rear yards
- Tiled Showerbase and designer niches
- Alarm System
- LED Downlights throughout
- Quality Flooring throughout
- Timberlook Garage remote garage door