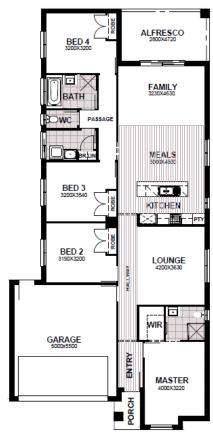

## EASTON 22

## **FIXED PRICE \$617,250**

Land: 388m2 Titles: November 21

## **TURN KEY INCLUSIONS:**

- Fixed site costs & Developer Requirements
- 20mm Stone Benchtops throughout
- · Glass Splashback to kitchen
- S/S Appliances plus Dishwasher
- Evaporative Cooling
- · Roller Blinds
- Clothesline (fold down) and Letterbox to match home style
- · Coloured concrete to Driveway, Category 1 Tiles to Porch
- · Boundary Fencing
- · Landscaping to front and rear yards
- · Tiled Showerbase and designer niches
- Alarm System
- LED Downlights throughout
- · Quality Flooring throughout
- · Timberlook Garage remote garage door