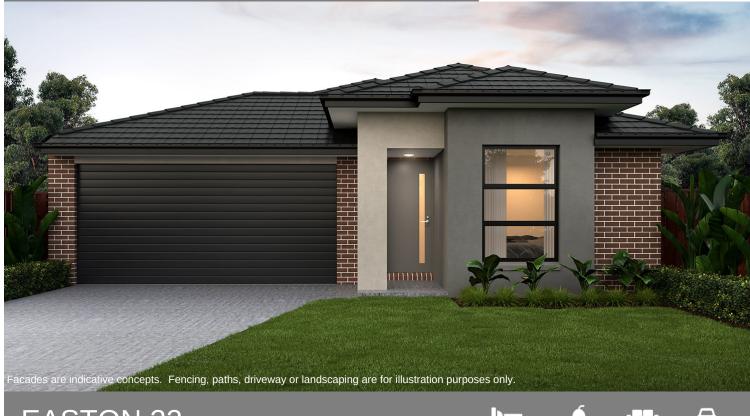

## **HOUSE & LAND PACKAGE**

Lot 165 Little Springs Estate, Deanside





## EASTON 22











## **FIXED PRICE \$617,250**

Land: 388m2 Titles: November 21

## **TURN KEY INCLUSIONS:**

- Fixed site costs & Developer Requirements
- 20mm Stone Benchtops throughout
- · Glass Splashback to kitchen
- S/S Appliances plus Dishwasher
- Evaporative Cooling
- · Roller Blinds
- Clothesline (fold down) and Letterbox to match home style
- · Coloured concrete to Driveway, Category 1 Tiles to Porch
- · Boundary Fencing
- · Landscaping to front and rear yards
- · Tiled Showerbase and designer niches
- Alarm System
- LED Downlights throughout
- · Quality Flooring throughout
- · Timberlook Garage remote garage door





Jade Cullen m. 0404 621 000 e. jade@xpresspg.com.au www.xpresspg.com.au

All Plans and Facades are indicative concepts only. Fencing, paths, driveways or l