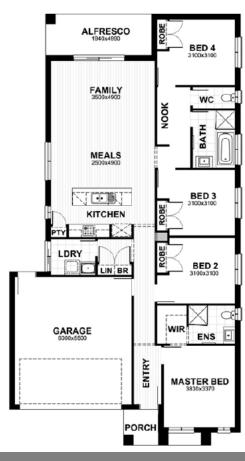

## **HOUSE & LAND PACKAGE**

Lot 168 Little Springs Estate, Deanside

## **FIXED PRICE \$615,190**

Land: 388m2 Titles: November 21

## **TURN KEY INCLUSIONS:**

- Fixed site costs & Developer Requirements
- 20mm Stone Benchtops throughout
- · Glass Splashback to kitchen
- S/S Appliances plus Dishwasher
- Evaporative Cooling
- · Roller Blinds
- Clothesline (fold down) and Letterbox to match home style
- Coloured concrete to Driveway, Category 1 Tiles to Porch
- · Boundary Fencing
- · Landscaping to front and rear yards
- Tiled Showerbase and designer niches
- Alarm System
- LED Downlights throughout
- Quality Flooring throughout
- Timberlook Garage remote garage door