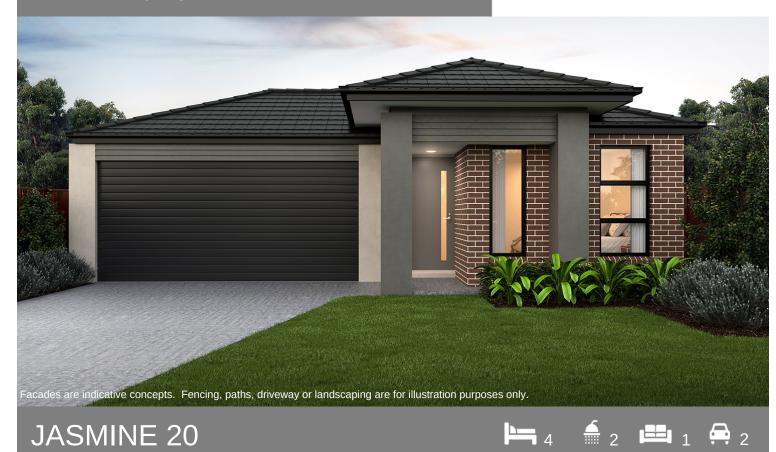

## **HOUSE & LAND PACKAGE**

Lot 168 Little Springs Estate, Deanside

## **FIXED PRICE \$615,190**

Land: 388m2 Titles: November 21

## **TURN KEY INCLUSIONS:**

- Fixed site costs & Developer Requirements
- 20mm Stone Benchtops throughout
- · Glass Splashback to kitchen
- S/S Appliances plus Dishwasher
- Evaporative Cooling
- · Roller Blinds
- Clothesline (fold down) and Letterbox to match home style
- Coloured concrete to Driveway, Category 1 Tiles to Porch
- · Boundary Fencing
- · Landscaping to front and rear yards
- Tiled Showerbase and designer niches
- Alarm System
- LED Downlights throughout
- Quality Flooring throughout
- Timberlook Garage remote garage door