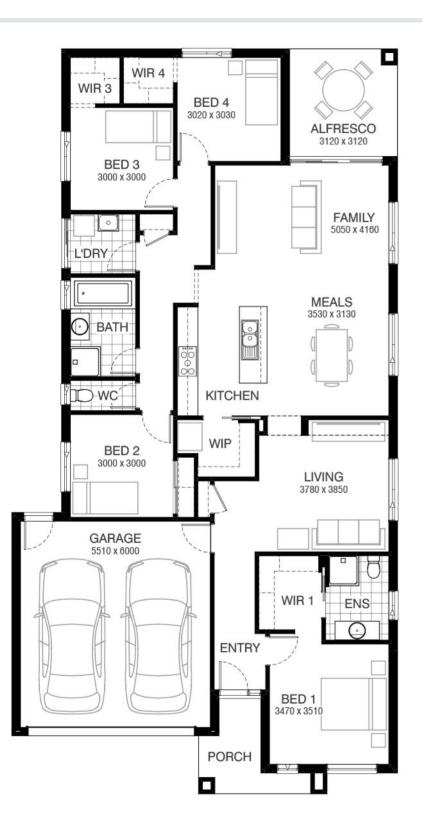

## Kelly 211 ARKLEY FACADE Lot 164 Alisma Avenue , Deanside (Little Springs)

- Site Costs Including Rock Assurance
- Council and Developer Requirements
- 12 Month Price Freeze With Option To Extend
- Quality Assured With Our 30-Year Structural Guarantee and 15-Month Maintenance Pledge
- Multiple Floorplans and Facade Options Available
- Style Your Home With Expert Interior Designers At Our Edge Selection Studio