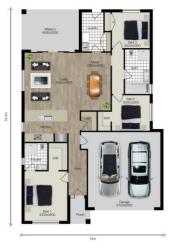

best possible value without compromising on quality.

## 333sqm, 21.9m x 21m, Titling Q2 2023 HOUSE AND LAND \$579,157– 19SQ HOME

## STANDARD INCLUSIONS



Full custom design build what you want Only \$1500 gets you started with a comprehensive sketch Temporary fencing, cross over protection and rubbish bins LED Lights **Coloured Concrete Driveway** Block out holland blinds Flyscreens and window locks to all operable windows Obscure Glazing to bathrooms 100% up front quote with all the pricing Vast range of products for colour selection High Ceilings, concrete to porch and alfresco Stone to the kitchen, 900mm appliances Cold water point to the fridge Laminate or Tiles in the main areas Carpet to all bedrooms Tiled shower bases as drawn Remotes to the garage Façade optional to be chosen





YOUR CUSTOM HOME BUILDERS

lyndalim@localbuildersdirect.com.au M: 0435 506 888