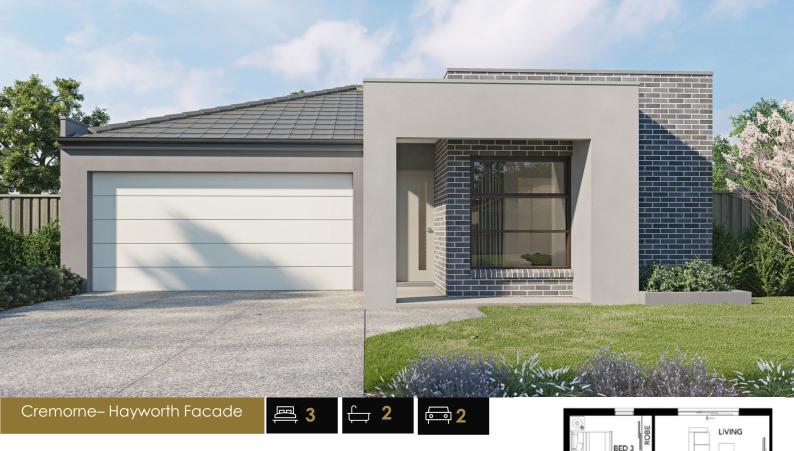

## Turnkey – Fixed Price House and Land Package

LOT 524 Litoria Drive, Deanside (Little Springs Estate)

## FIXED PRICE

HOME SIZE 16 LAND SIZE 26

16 sq 268 sqm

## SOHO LIVING TURNKEY INCLUSIONS

- Architectural Façade
- 2590mm Ceiling heights to ground floor
- 20mm stone benchtops including waterfalls (Design specific)
- 20mm stone benchtop to ensuite and bathroom
- Landscaping to front and rear including letterbox, clothesline, fencing and sprinkler system
- 900mm SMEG Rangehood and cooktop 600mm oven and SMEG dishwasher
- Mirrored splashback to kitchen

- LED Downlights,
- Coloured concrete universay and front path
- Flooring timber laminate and carpet
- Tiled shower bases
- · Colorbond sectional garage door with duel remotes

BED 2

GARAGE

BATH

- Ensuite, Bathroom and Toilet accessories
- Sliding Robe doors
- Roller blinds and Flyscreens