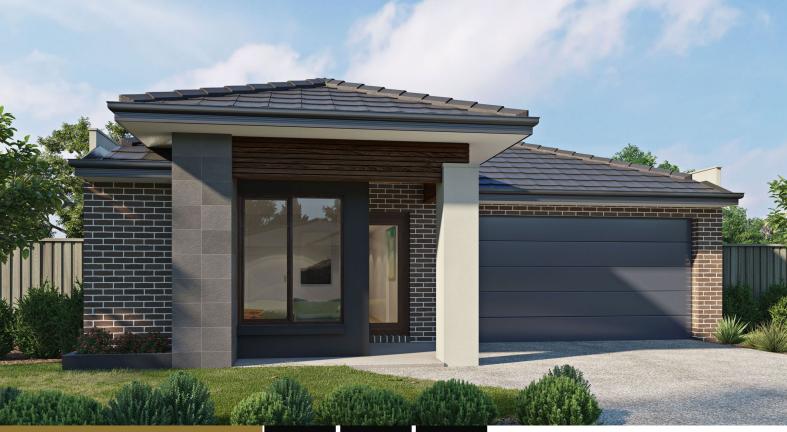

## Turnkey – Fixed Price House and Land Package

Cremorne-Belmont Facade

£ 2

**₽** 2

LOT 525 Litoria Drive, Deanside (Little Springs Estate)

## SOHO LIVING TURNKEY INCLUSIONS

- · Architectural Façade
- 2590mm Ceiling heights to ground floor
- · 20mm stone benchtops including waterfalls (Design specific)
- · 20mm stone benchtop to ensuite and bathroom
- Landscaping to front and rear including letterbox, clothesline, fencing and sprinkler system
- 900mm SMEG Rangehood and cooktop 600mm oven and SMEG dishwasher
- Mirrored splashback to kitchen

- LED Downlights,
- Coloured concrete arriveway and front path
- Flooring timber laminate and carpet
- Tiled shower bases
- · Colorbond sectional garage door with duel remotes
- Ensuite, Bathroom and Toilet accessories
- Sliding Robe doors
- Roller blinds and Flyscreens