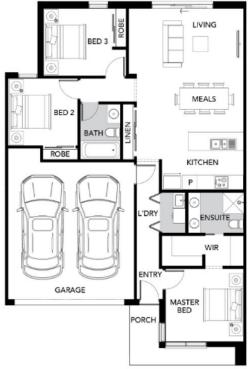

525 Litoria Drive, Deanside (Little Springs Estate)

## **FIXED PRICE**

\$597,000

HOME SIZE 16 sq LAND SIZE 262 sqm

## SOHO LIVING TURNKEY INCLUSIONS

- · Architectural Façade
- 2590mm Ceiling heights to ground floor
- · 20mm stone benchtops including waterfalls (Design specific)
- · 20mm stone benchtop to ensuite and bathroom
- Landscaping to front and rear including letterbox, clothesline, fencing and sprinkler system
- 900mm SMEG Rangehood and cooktop 600mm oven and SMEG dishwasher
- Mirrored splashback to kitchen

- LED Downlights,
- Coloured concrete arriveway and front path
- Flooring timber laminate and carpet
- Tiled shower bases
- · Colorbond sectional garage door with duel remotes
- Ensuite, Bathroom and Toilet accessories
- Sliding Robe doors
- Roller blinds and Flyscreens