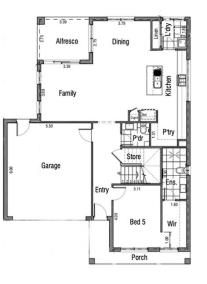

## **SITE COSTS & TURN KEY GREAT FAMILY HOME**

Lot 915 Streambank Drive, DEANSIDE

380m<sup>2</sup>

| 5 | 3.5 | 2 |
|---|-----|---|
| 三 |     |   |

## **HOUSE & LAND PACKAGE INCLUDES:**

- ALL DESIGN GUIDELINES
- CHOICE OF FACADE'S
- 2590MM HIGH CEILINGS DOWNSTAIRS
- 2440MM HIGH CEILINGS UPSTAIRS
- FRONT & REAR LANDSCAPING
- FENCES, HOLLAND BLINDS, FLYSCREENS & **LETTERBOX**
- 600MM APPLIANCES
- 20MM STONE KIT, ENSUITE & BATHROOM
- HEATING AND COOLING
- COLOURED CONCRETE DRIVEWAYS & PATH
- PLUS MUCH MORE!