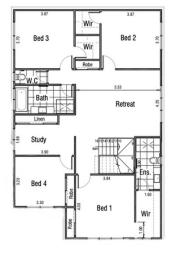

## **SITE COSTS & TURN KEY GREAT FAMILY HOME**

Lot 915 Streambank Drive, DEANSIDE

380m<sup>2</sup>

| 5 | 3.5 | 2 |
|---|-----|---|
| 三 |     |   |

## **HOUSE & LAND PACKAGE INCLUDES:**

- ALL DESIGN GUIDELINES
- CHOICE OF FACADE'S
- 2590MM HIGH CEILINGS DOWNSTAIRS
- 2440MM HIGH CEILINGS UPSTAIRS
- FRONT & REAR LANDSCAPING
- FENCES, HOLLAND BLINDS, FLYSCREENS & **LETTERBOX**
- 600MM APPLIANCES
- 20MM STONE KIT, ENSUITE & BATHROOM
- HEATING AND COOLING
- COLOURED CONCRETE DRIVEWAYS & PATH
- PLUS MUCH MORE!