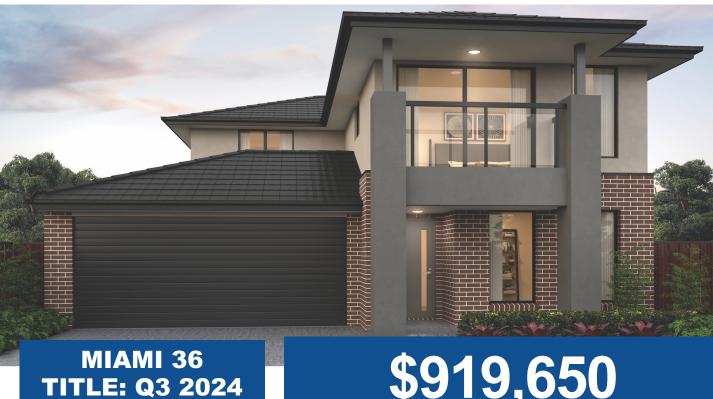

DEANSIDE

\$919,650

SITE COSTS & TURN KEY **GREAT FAMILY HOME** 

Lot 917 Streambank Drive, DEANSIDE

400m<sup>2</sup>

| 5 | 2.5 | 2 |
|---|-----|---|
| Ţ |     |   |