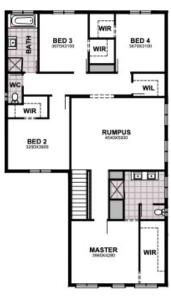

DEANSIDE

\$919,650

SITE COSTS & TURN KEY **GREAT FAMILY HOME** 

Lot 917 Streambank Drive, DEANSIDE

400m<sup>2</sup>

| 5 | 2.5 | 2 |
|---|-----|---|
| Ţ |     |   |