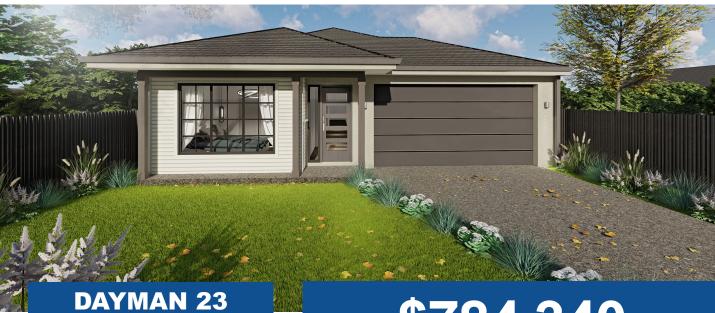

\$784,340

**SITE COSTS & TURN KEY GREAT FAMILY HOME** 

Lot 926 Hemp Street, DEANSIDE

SPRING

401m² 🗘 4 2 2

DEANSIDE

## **HOUSE & LAND PACKAGE INCLUDES:**

- ALL DESIGN GUIDELINES
- CHOICE OF FACADE'S
- 2590 HIGH CEILINGS
- FRONT & REAR LANDSCAPING
- FENCES, BLINDS & LETTERBOX
- 900MM APPLIANCES
- 20MM STONE KIT, ENSUITE & BATHROOM
- HEATING AND COOLING
- COLOURED CONCRETE DRIVEWAYS & PATH
- PLUS MUCH MORE!