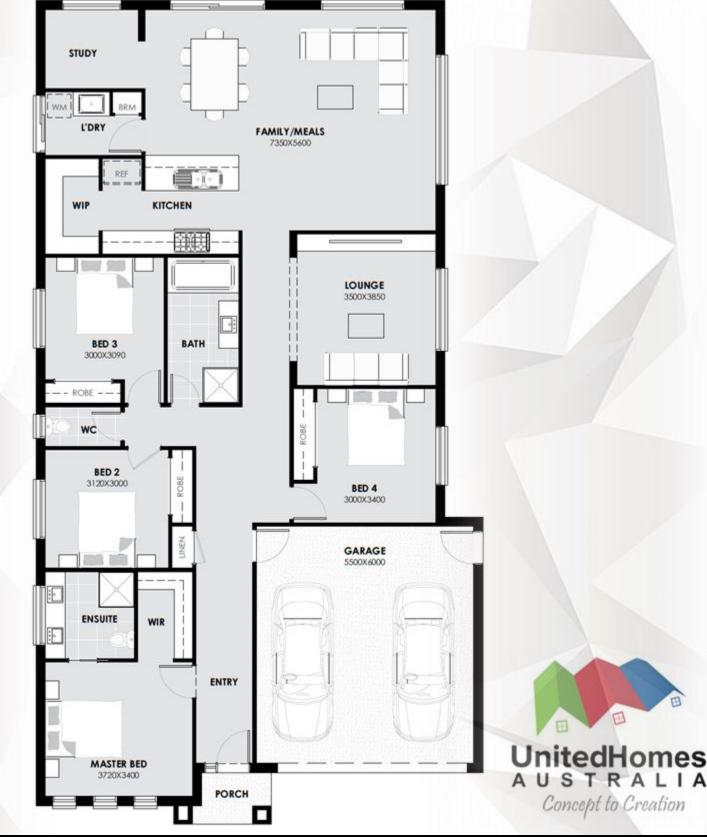

## House & Land Package

Address: Lot no.228, Little Springs Estate,

Deanside

Land Area: 718 Sqm. Built Area: 23 SQ