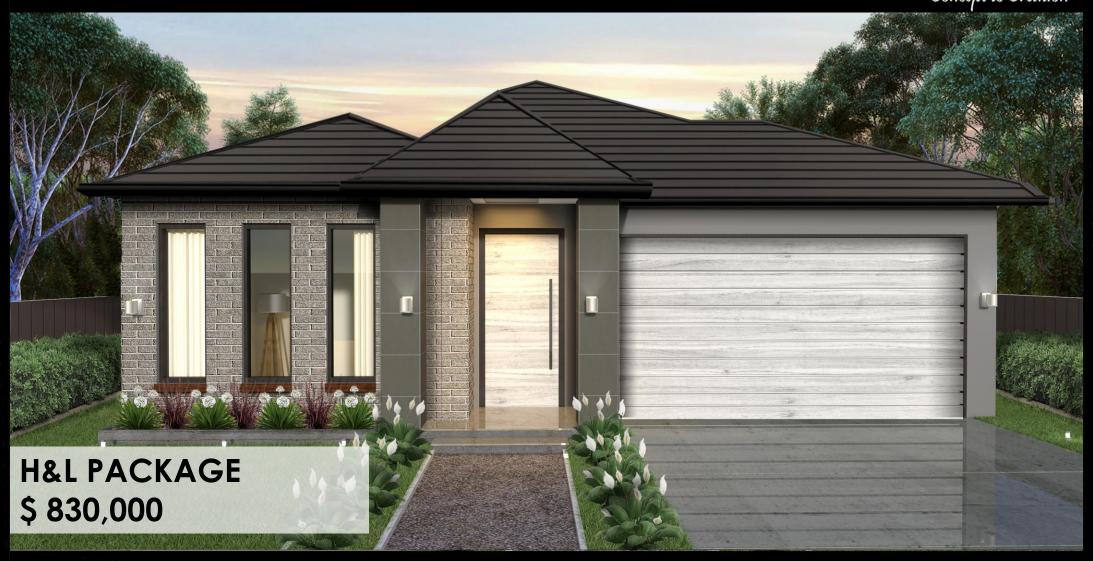

## House & Land Package

Address: Lot no.228, Little Springs Estate,

Deanside

Land Area: 718 Sqm. Built Area: 23 SQ

## **High Inclusion List**

- High Ceiling Height of 2700mm
  Throughout the House
- Modern Façade options available
- 900mm Kitchen Appliances
- 40mm Stone Benchtop in Kitchen
- 20mm Stone in Bathrooms
- 600x600 Double Glazed Porcelain
  Tiles in all Open areas and Wet areas
- 12mm Timber Laminate Flooring in all Bedrooms
- 400x400mm Niches in all Bathrooms
- LED Downlights Throughout the House
- Privacy Kits to All Doors
- Soft Close Cabinetry Throughout the House
- Brick Infills Above All Windows
- Wooden Look Colourbond Garage
  Door with Two Remote Controllers.