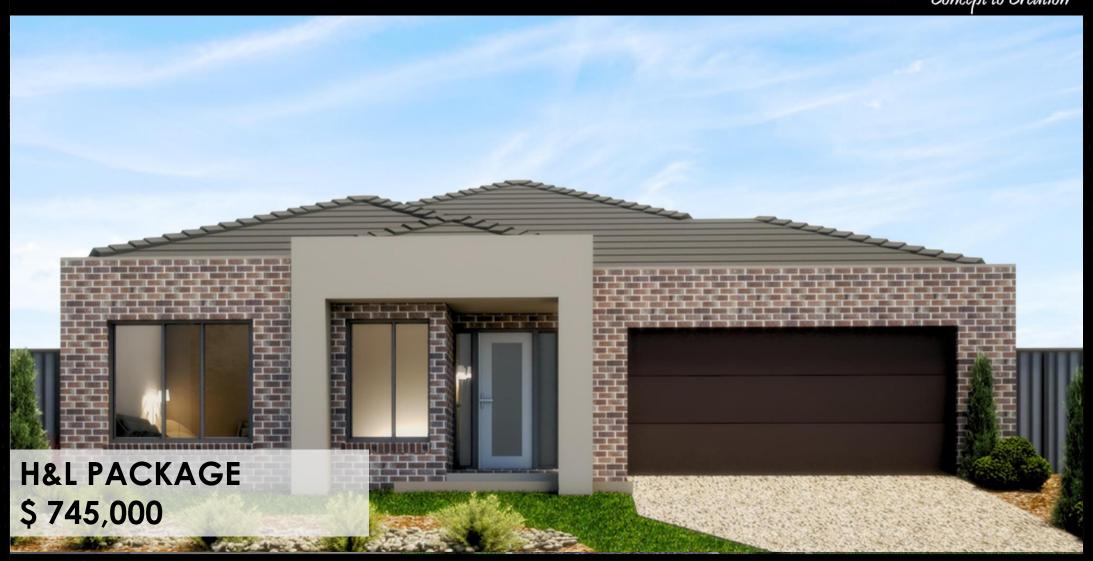

## House & Land Package

Address: Lot no.534, Little Springs Estate,

Deanside

Land Area: 400 Sqm.

Built Area: 23 SQ

## **High Inclusion List**

- High Ceiling Height of 2700mm
  Throughout the House
- Modern Façade options available
- 900mm Kitchen Appliances
- 40mm Stone Benchtop in Kitchen
- 20mm Stone in Bathrooms
- 600x600 Double Glazed Porcelain
  Tiles in all Open areas and Wet areas
- 12mm Timber Laminate Flooring in all Bedrooms
- 400x400mm Niches in all Bathrooms
- LED Downlights Throughout the House
- Privacy Kits to All Doors
- Soft Close Cabinetry Throughout the House
- Brick Infills Above All Windows
- Wooden Look Colourbond Garage
  Door with Two Remote Controllers.