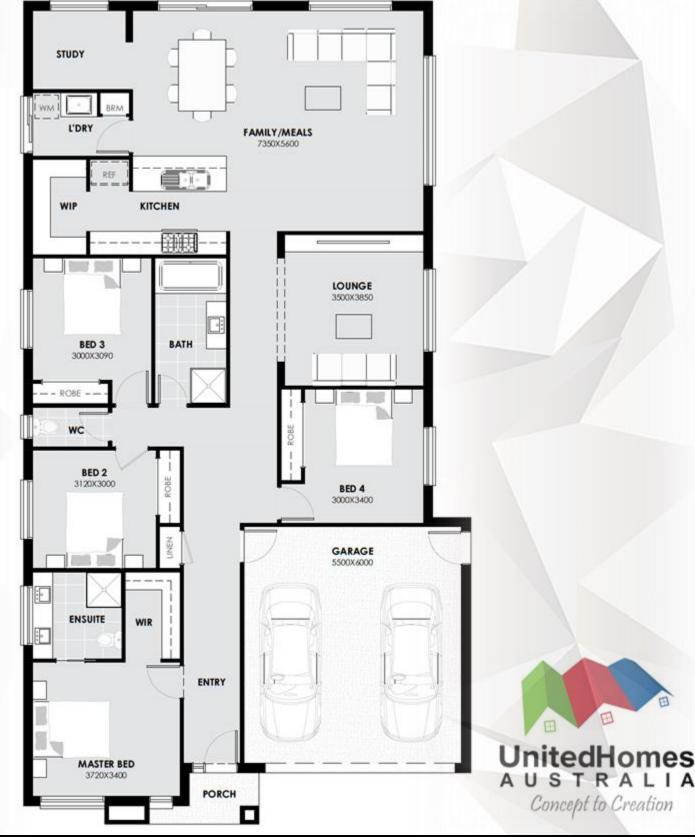

## House & Land Package

Address: Lot no.534, Little Springs Estate,

Deanside

Land Area: 400 Sqm.

Built Area: 23 SQ

## **High Inclusion List**

- High Ceiling Height of 2700mm
  Throughout the House
- Modern Façade options available
- 900mm Kitchen Appliances
- 40mm Stone Benchtop in Kitchen
- 20mm Stone in Bathrooms
- 600x600 Double Glazed Porcelain
  Tiles in all Open areas and Wet areas
- 12mm Timber Laminate Flooring in all Bedrooms
- 400x400mm Niches in all Bathrooms
- LED Downlights Throughout the House
- Privacy Kits to All Doors
- Soft Close Cabinetry Throughout the House
- Brick Infills Above All Windows
- Wooden Look Colourbond Garage
  Door with Two Remote Controllers.