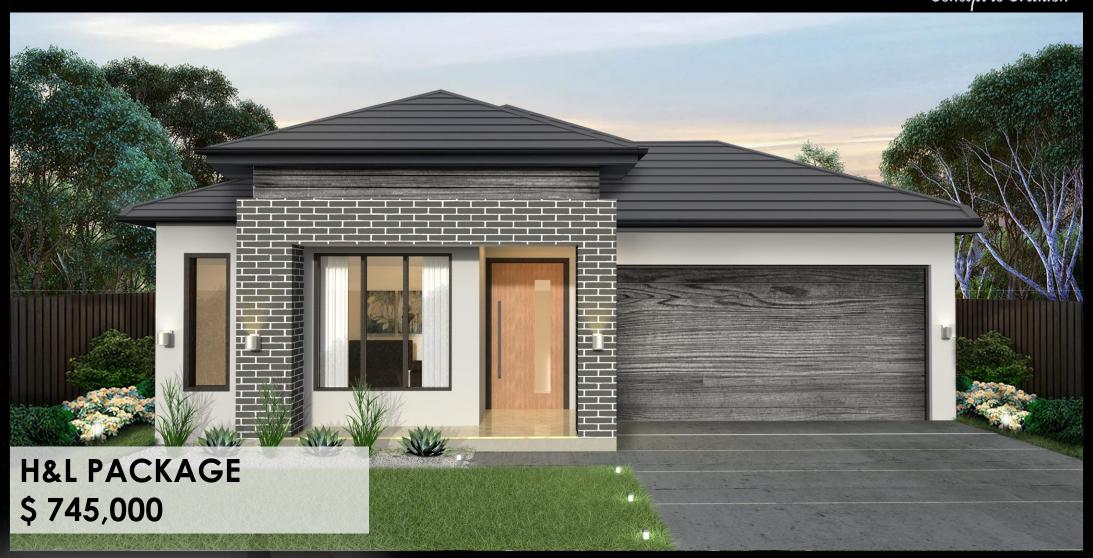

## House & Land Package

Address: Lot no.536, Little Springs Estate,

Deanside

Land Area: 400 Sqm.

Built Area: 23 SQ

## **High Inclusion List**

- High Ceiling Height of 2700mm
  Throughout the House
- Modern Façade options available
- 900mm Kitchen Appliances
- 40mm Stone Benchtop in Kitchen
- 20mm Stone in Bathrooms
- 600x600 Double Glazed Porcelain
  Tiles in all Open areas and Wet areas
- 12mm Timber Laminate Flooring in all Bedrooms
- 400x400mm Niches in all Bathrooms
- LED Downlights Throughout the House
- Privacy Kits to All Doors
- Soft Close Cabinetry Throughout the House
- Brick Infills Above All Windows
- Wooden Look Colourbond Garage
  Door with Two Remote Controllers.