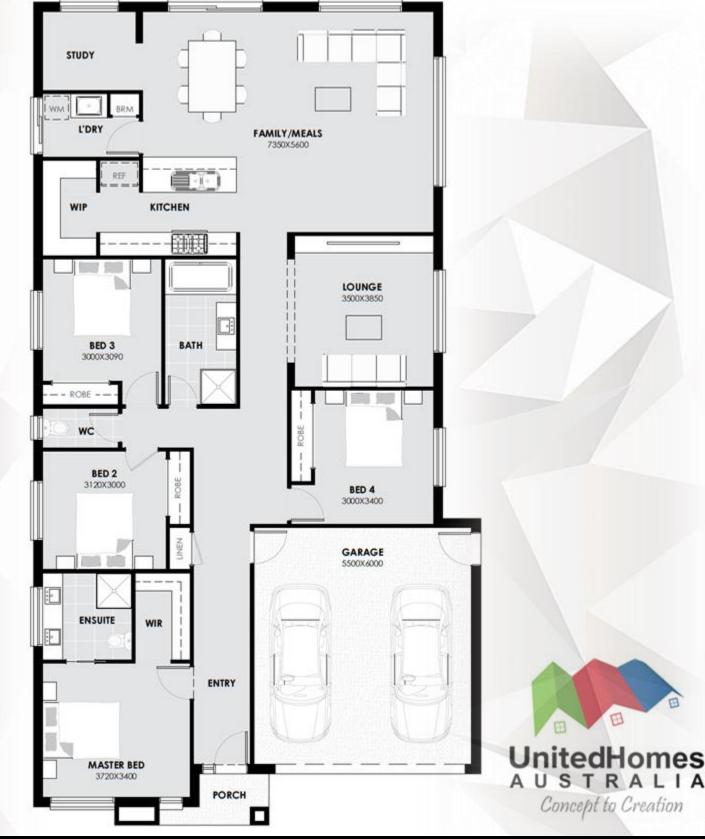

## House & Land Package

Address: Lot no.536, Little Springs Estate,

Deanside

Land Area: 400 Sqm.

Built Area: 23 SQ

## **High Inclusion List**

- High Ceiling Height of 2700mm
  Throughout the House
- Modern Façade options available
- 900mm Kitchen Appliances
- 40mm Stone Benchtop in Kitchen
- 20mm Stone in Bathrooms
- 600x600 Double Glazed Porcelain
  Tiles in all Open areas and Wet areas
- 12mm Timber Laminate Flooring in all Bedrooms
- 400x400mm Niches in all Bathrooms
- LED Downlights Throughout the House
- Privacy Kits to All Doors
- Soft Close Cabinetry Throughout the House
- Brick Infills Above All Windows
- Wooden Look Colourbond Garage
  Door with Two Remote Controllers.