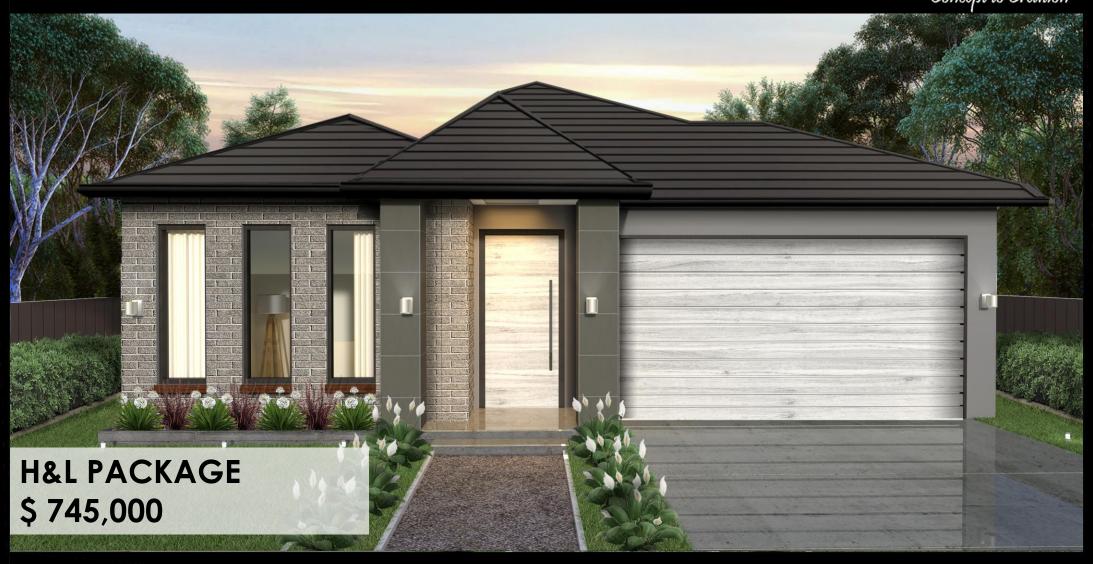

## House & Land Package

Address: Lot no.537, Little Springs Estate,

Deanside

Land Area: 400 Sqm. Built Area: 23 SQ