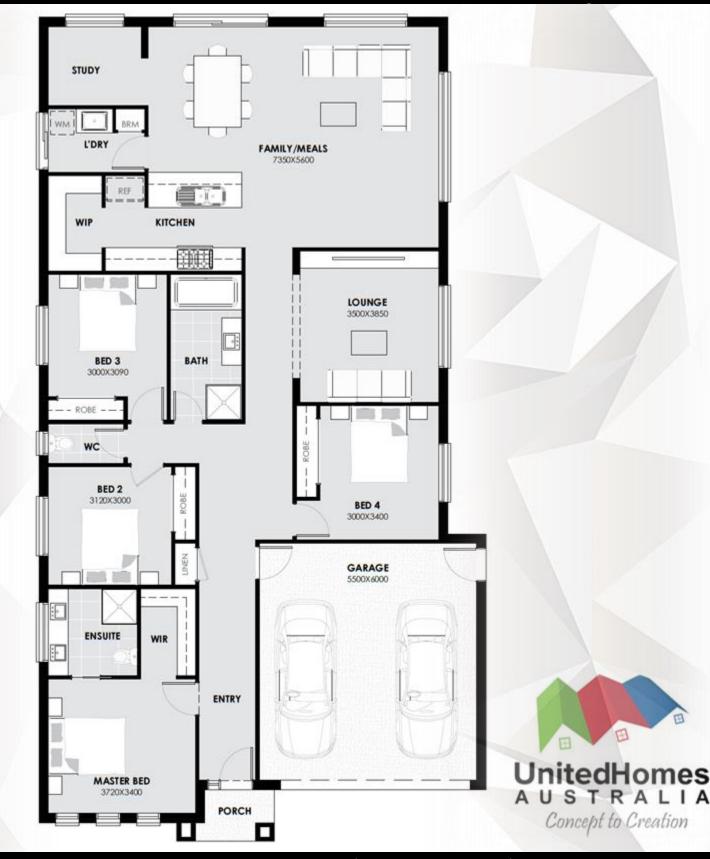

## House & Land Package

Address: Lot no.537, Little Springs Estate,

Deanside

Land Area: 400 Sqm. Built Area: 23 SQ