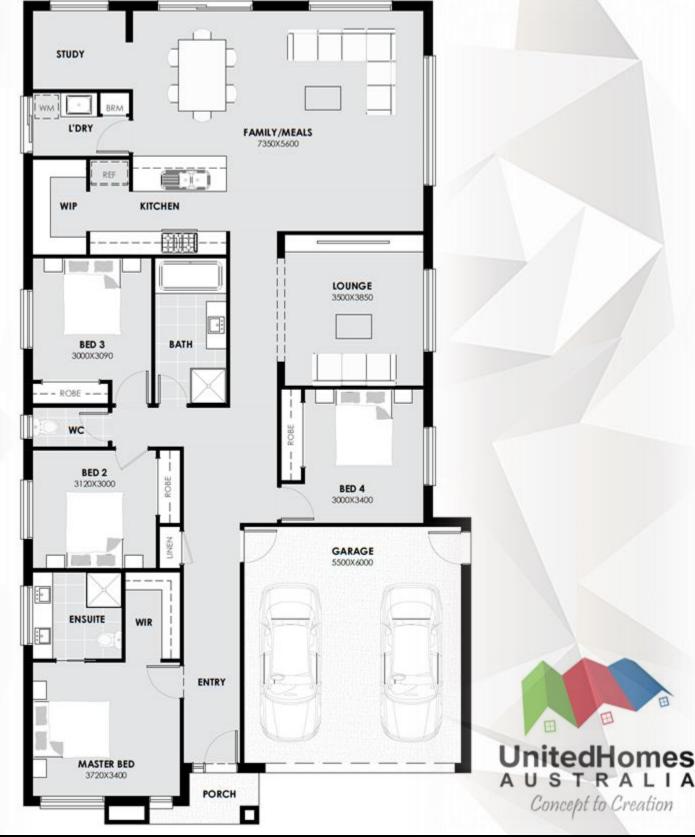

## House & Land Package

Address: Lot no.538, Little Springs Estate,

Deanside

Land Area: 400 Sqm.

Built Area: 23 SQ

## **High Inclusion List**

- High Ceiling Height of 2700mm
  Throughout the House
- Modern Façade options available
- 900mm Kitchen Appliances
- 40mm Stone Benchtop in Kitchen
- 20mm Stone in Bathrooms
- 600x600 Double Glazed Porcelain
  Tiles in all Open areas and Wet areas
- 12mm Timber Laminate Flooring in all Bedrooms
- 400x400mm Niches in all Bathrooms
- LED Downlights Throughout the House
- Privacy Kits to All Doors
- Soft Close Cabinetry Throughout the House
- Brick Infills Above All Windows
- Wooden Look Colourbond Garage
  Door with Two Remote Controllers.