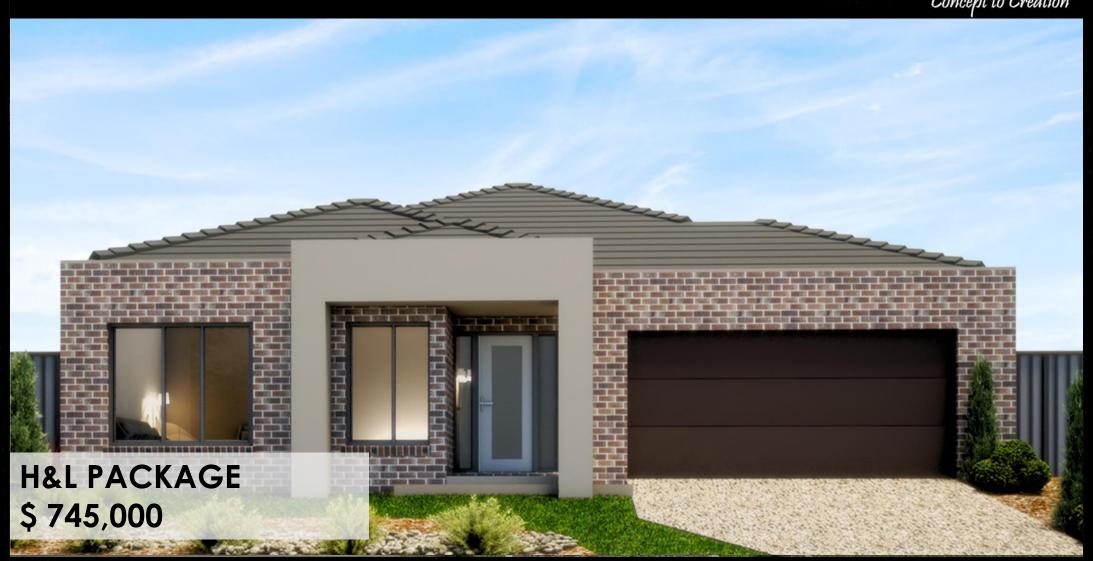

## House & Land Package

Address: Lot no.538, Little Springs Estate,

Deanside

Land Area: 400 Sqm.

Built Area: 23 SQ

## **High Inclusion List**

- High Ceiling Height of 2700mm
  Throughout the House
- Modern Façade options available
- 900mm Kitchen Appliances
- 40mm Stone Benchtop in Kitchen
- 20mm Stone in Bathrooms
- 600x600 Double Glazed Porcelain
  Tiles in all Open areas and Wet areas
- 12mm Timber Laminate Flooring in all Bedrooms
- 400x400mm Niches in all Bathrooms
- LED Downlights Throughout the House
- Privacy Kits to All Doors
- Soft Close Cabinetry Throughout the House
- Brick Infills Above All Windows
- Wooden Look Colourbond Garage
  Door with Two Remote Controllers.