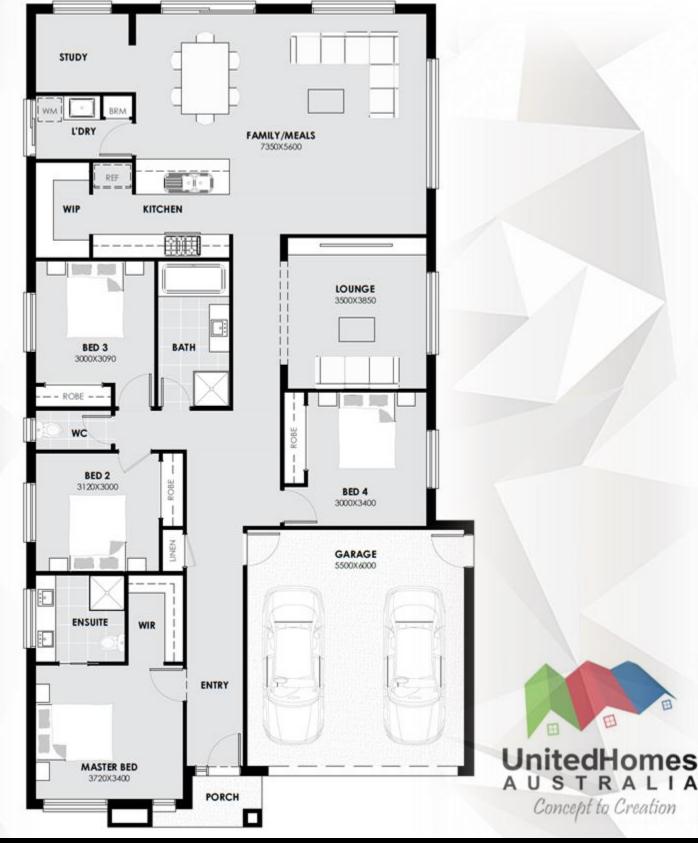

## House & Land Package

Address: Lot no.614, Little Springs Estate,

Deanside

Land Area: 550 Sqm. Built Area: 23 SQ