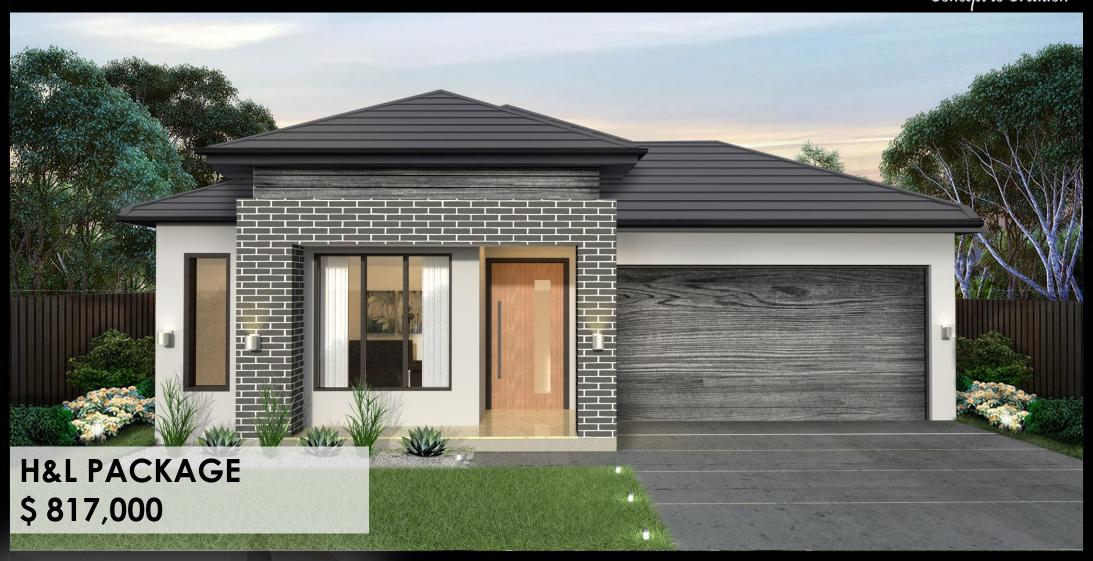

## House & Land Package

Address: Lot no.614, Little Springs Estate,

Deanside

Land Area: 550 Sqm. Built Area: 23 SQ