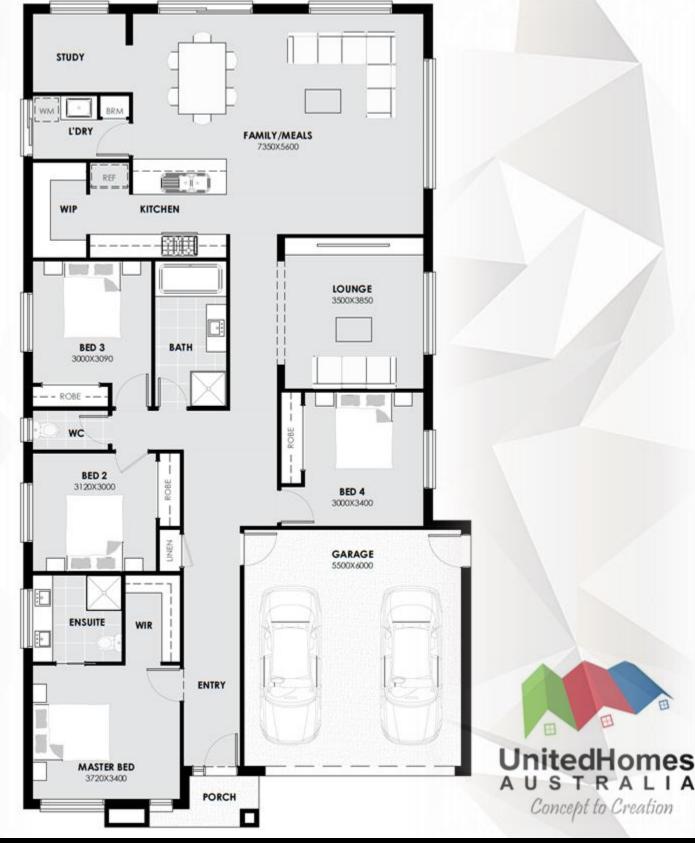

## House & Land Package

Address: Lot no.721, Little Springs Estate,

Deanside

Land Area: 457 Sqm.

Built Area: 23 SQ