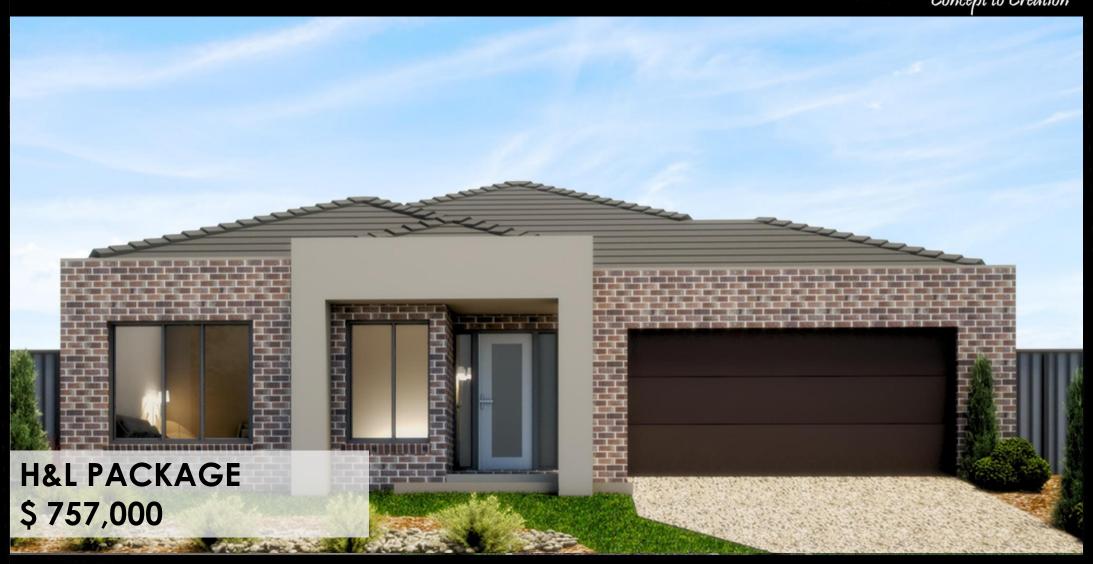

## House & Land Package

Address: Lot no.721, Little Springs Estate,

Deanside

Land Area: 457 Sqm.

Built Area: 23 SQ