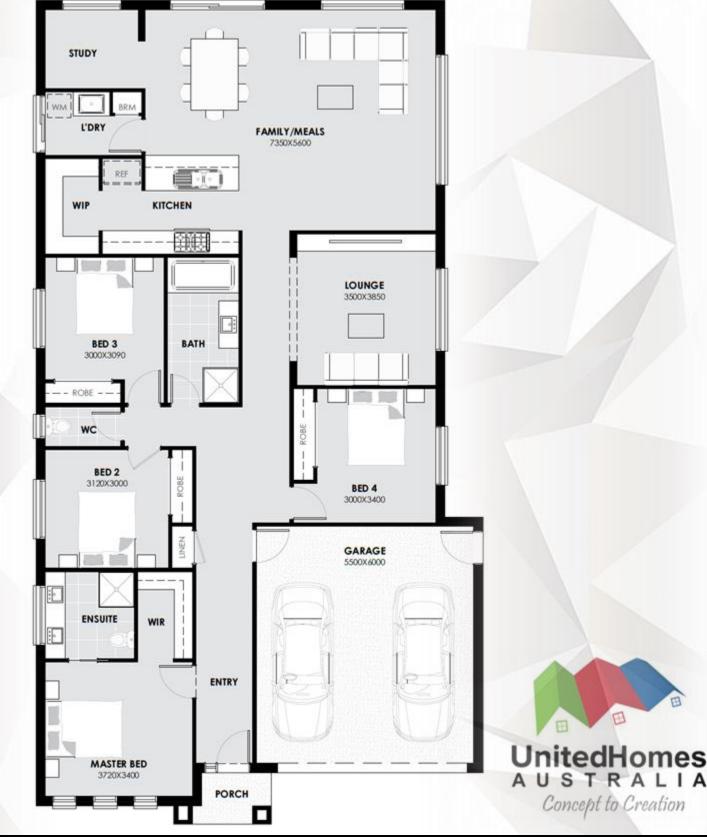

## House & Land Package

Address: Lot no.802, Little Springs Estate,

Deanside

Land Area: 400 Sqm. Built Area: 23 SQ