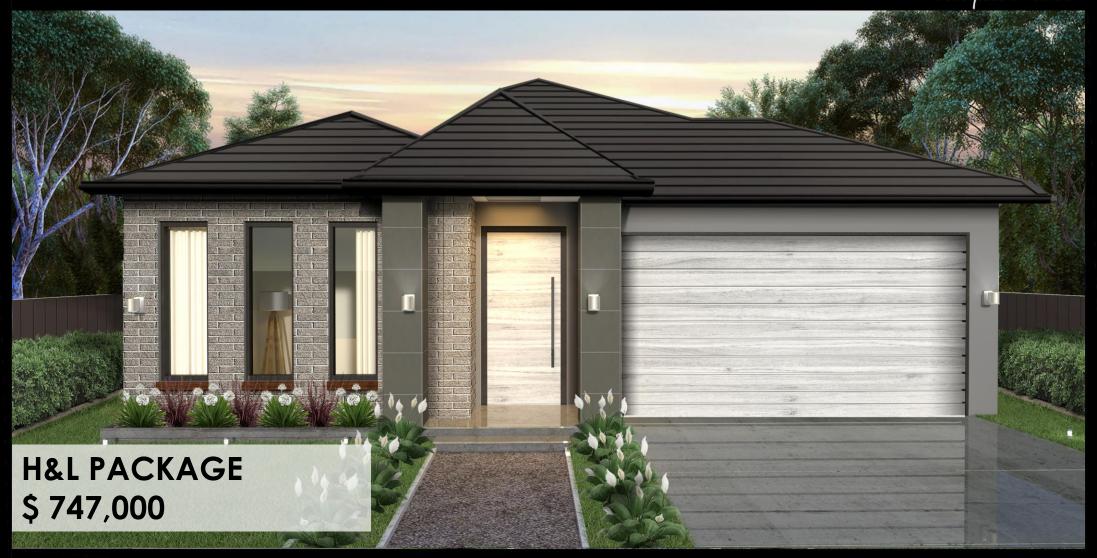

## House & Land Package

Address: Lot no.802, Little Springs Estate,

Deanside

Land Area: 400 Sqm. Built Area: 23 SQ

## **High Inclusion List**

- High Ceiling Height of 2700mm
  Throughout the House
- Modern Façade options available
- 900mm Kitchen Appliances
- 40mm Stone Benchtop in Kitchen
- 20mm Stone in Bathrooms
- 600x600 Double Glazed Porcelain
  Tiles in all Open areas and Wet areas
- 12mm Timber Laminate Flooring in all Bedrooms
- 400x400mm Niches in all Bathrooms
- LED Downlights Throughout the House
- Privacy Kits to All Doors
- Soft Close Cabinetry Throughout the House
- Brick Infills Above All Windows
- Wooden Look Colourbond Garage
  Door with Two Remote Controllers.