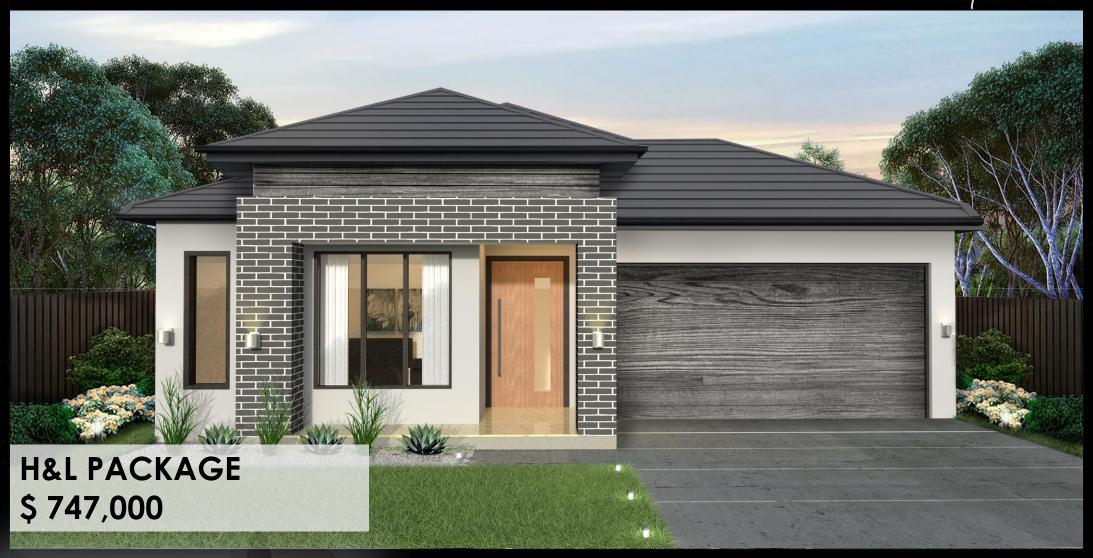

## House & Land Package

Address: Lot no.803, Little Springs Estate,

Deanside

Land Area: 400 Sqm.

Built Area: 23 SQ