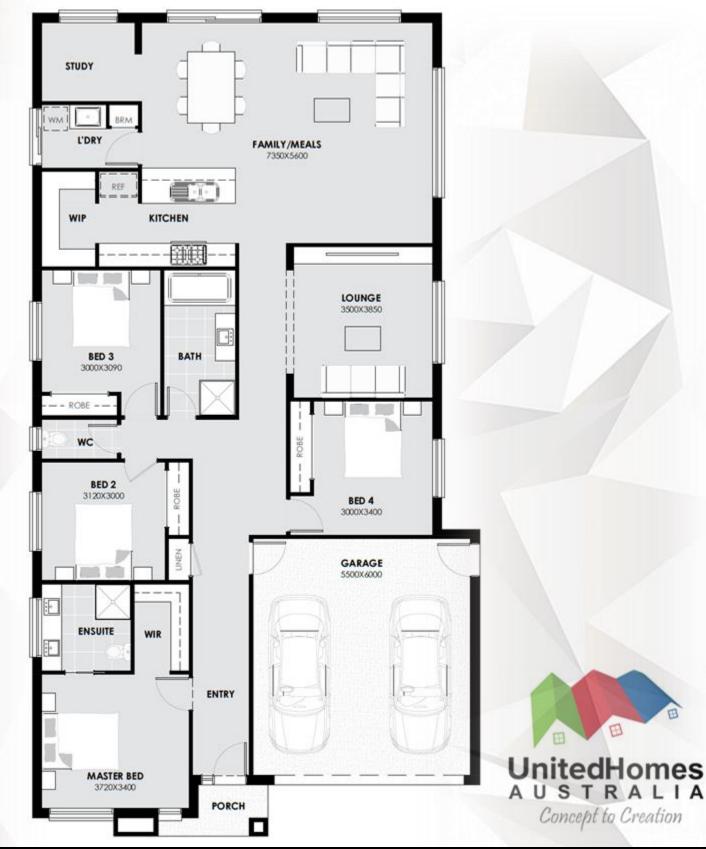

## House & Land Package

Address: Lot no.803, Little Springs Estate,

Deanside

Land Area: 400 Sqm.

Built Area: 23 SQ