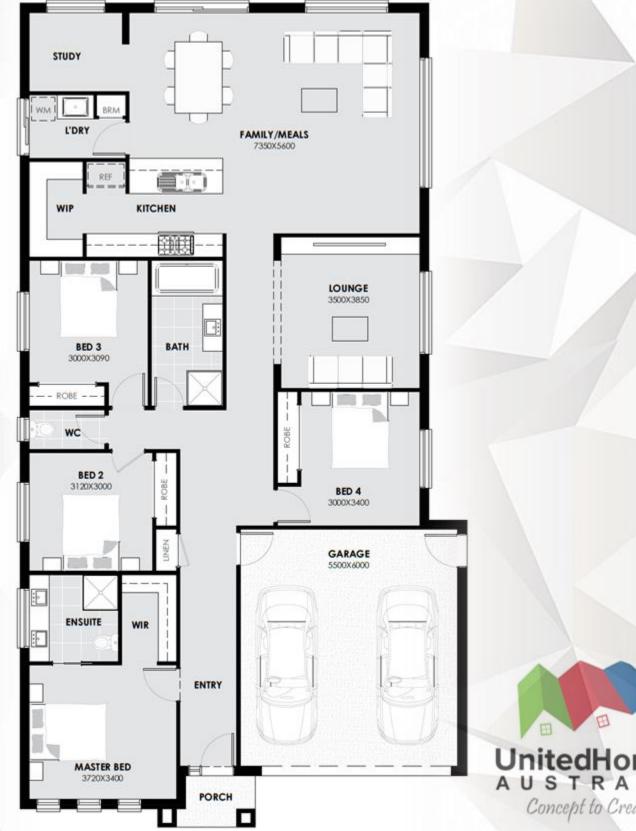

## House & Land Package

Address: Lot no.804, Little Springs Estate,

Deanside

Land Area: 400 Sqm. Built Area: 23 SQ