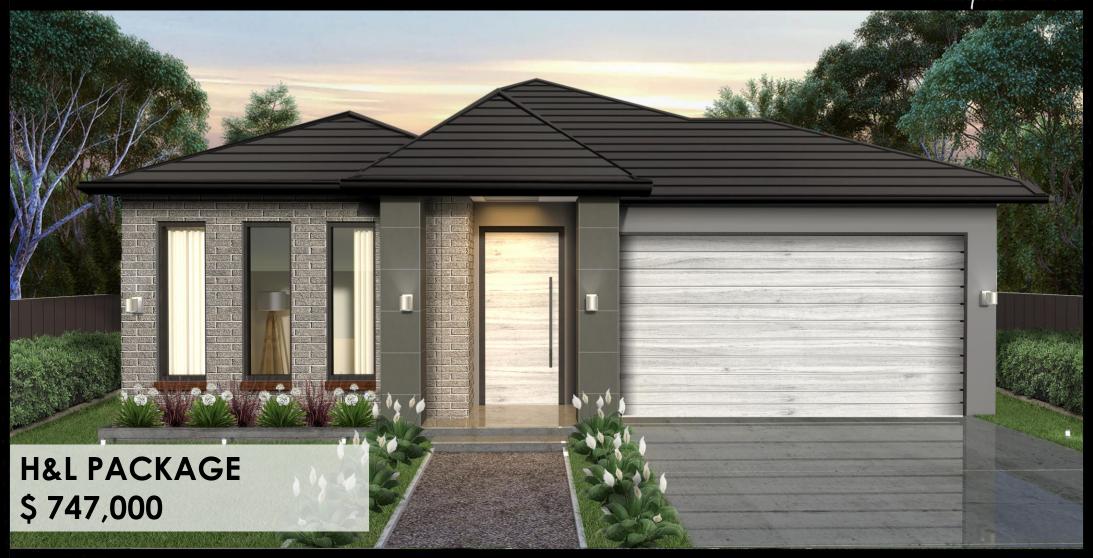

## House & Land Package

Address: Lot no.804, Little Springs Estate,

Deanside

Land Area: 400 Sqm. Built Area: 23 SQ

## **High Inclusion List**

- High Ceiling Height of 2700mm Throughout the House
- Modern Façade options available
- 900mm Kitchen Appliances
- 40mm Stone Benchtop in Kitchen
- 20mm Stone in Bathrooms
- 600x600 Double Glazed Porcelain Tiles in all Open areas and Wet areas
- 12mm Timber Laminate Flooring in all **Bedrooms**
- 400x400mm Niches in all Bathrooms
- LED Downlights Throughout the House
- Privacy Kits to All Doors
- Soft Close Cabinetry Throughout the House
- Brick Infills Above All Windows
- Wooden Look Colourbond Garage Door with Two Remote Controllers.