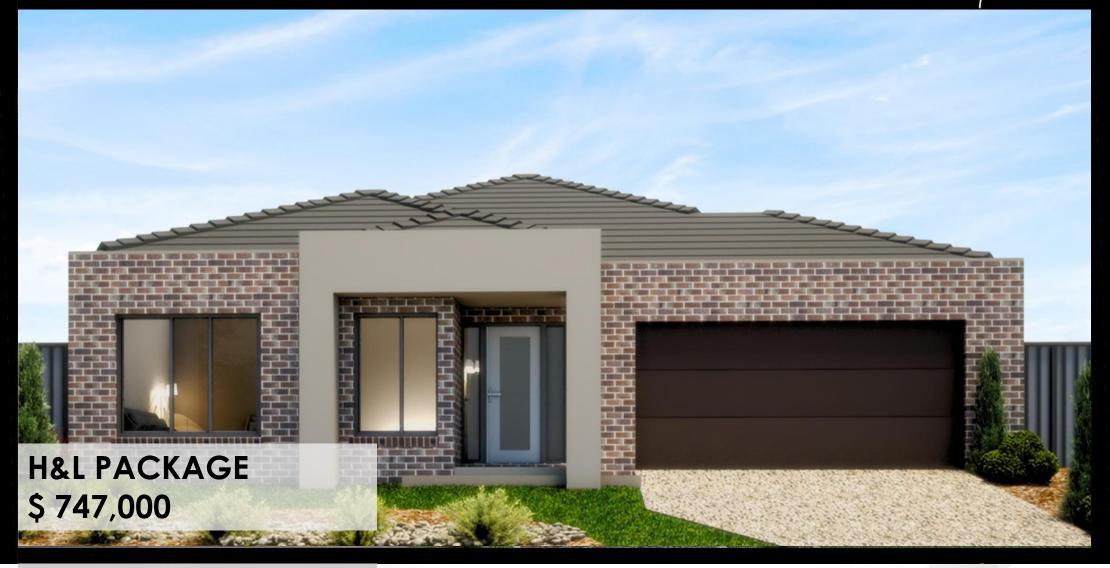

## House & Land Package

## 🛏 4 🔙 2 🚍 2

Address: Lot no.806,Little Springs Estate, Deanside

Land Area: 400 Sqm.

Built Area: 23 SQ