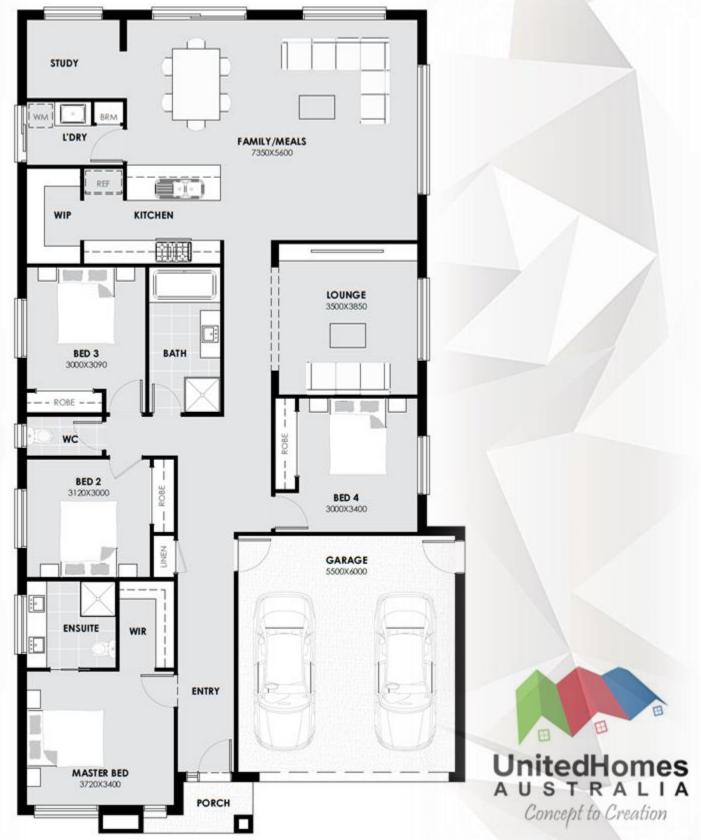

## 🛏 4 🔙 2 🚍 2

Address: Lot no.806,Little Springs Estate, Deanside

Land Area: 400 Sqm.

Built Area: 23 SQ

## **High Inclusion List**

- High Ceiling Height of 2700mm Throughout the House
- Modern Façade options available
- 900mm Kitchen Appliances
- 40mm Stone Benchtop in Kitchen
- 20mm Stone in Bathrooms
- 600x600 Double Glazed Porcelain
  Tiles in all Open areas and Wet areas
- 12mm Timber Laminate Flooring in all Bedrooms

- 400x400mm Niches in all Bathrooms
- LED Downlights Throughout the House
- Privacy Kits to All Doors
- Soft Close Cabinetry Throughout the House
- Brick Infills Above All Windows
- Wooden Look Colourbond Garage Door with Two Remote Controllers.