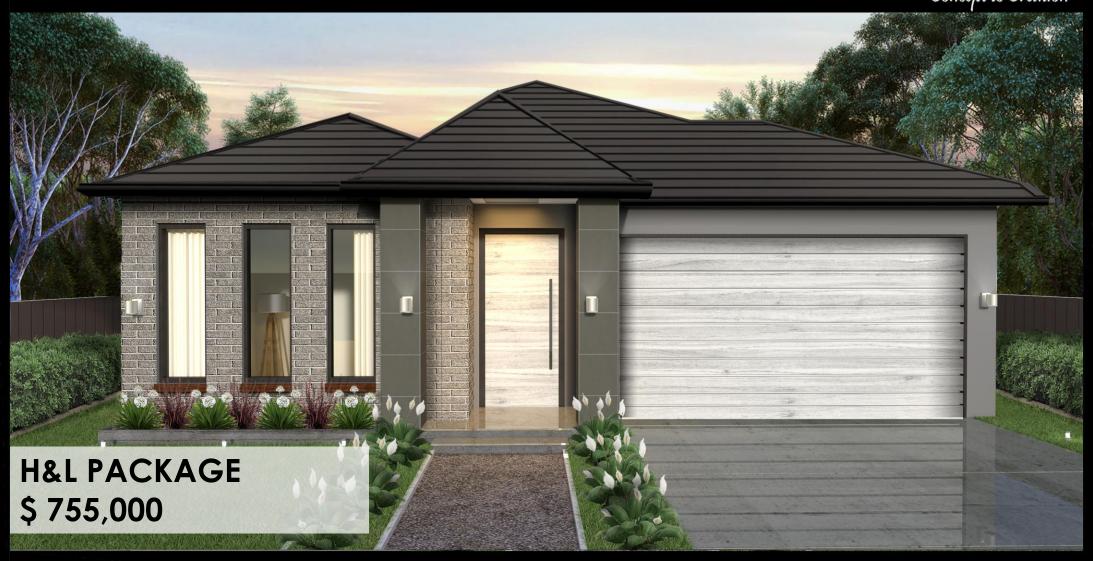

## House & Land Package

Address: Lot no.905, Little Springs Estate,

Deanside

Land Area: 399 Sqm. Built Area: 23 SQ