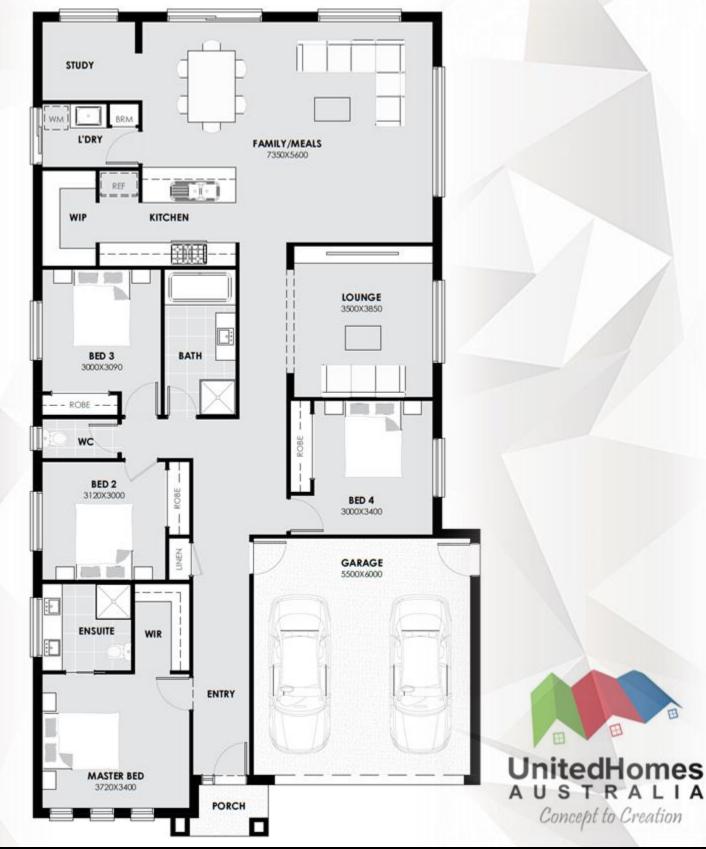

## House & Land Package

Address: Lot no.905, Little Springs Estate,

Deanside

Land Area: 399 Sqm. Built Area: 23 SQ