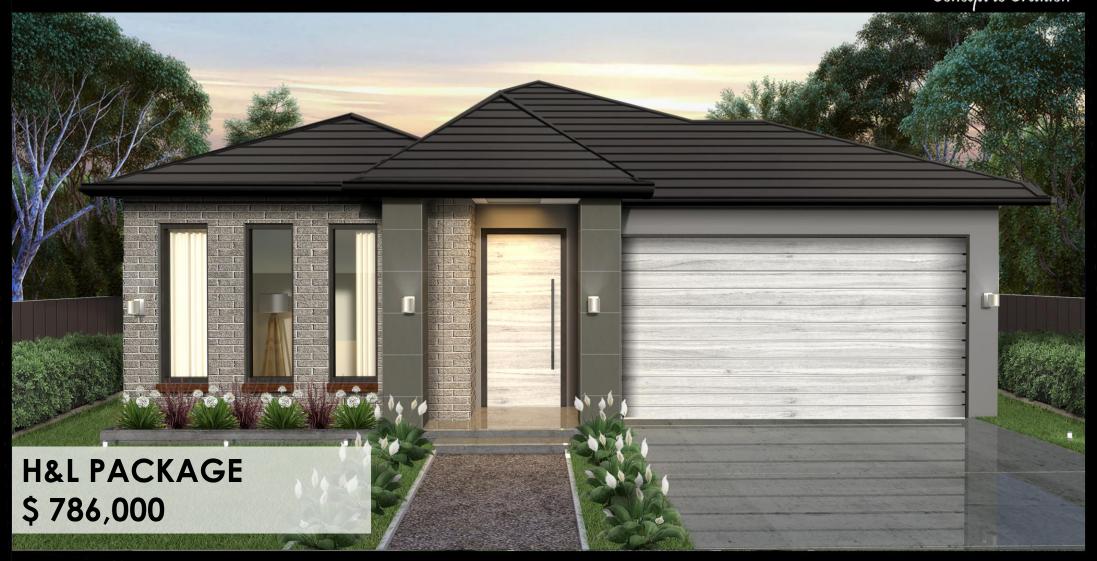

## House & Land Package

Address: Lot no.907, Little Springs Estate,

Deanside

Land Area: 463 Sqm. Built Area: 23 SQ

## **High Inclusion List**

- High Ceiling Height of 2700mm
  Throughout the House
- Modern Façade options available
- 900mm Kitchen Appliances
- 40mm Stone Benchtop in Kitchen
- 20mm Stone in Bathrooms
- 600x600 Double Glazed Porcelain
  Tiles in all Open areas and Wet areas
- 12mm Timber Laminate Flooring in all Bedrooms
- 400x400mm Niches in all Bathrooms
- LED Downlights Throughout the House
- Privacy Kits to All Doors
- Soft Close Cabinetry Throughout the House
- Brick Infills Above All Windows
- Wooden Look Colourbond Garage
  Door with Two Remote Controllers.