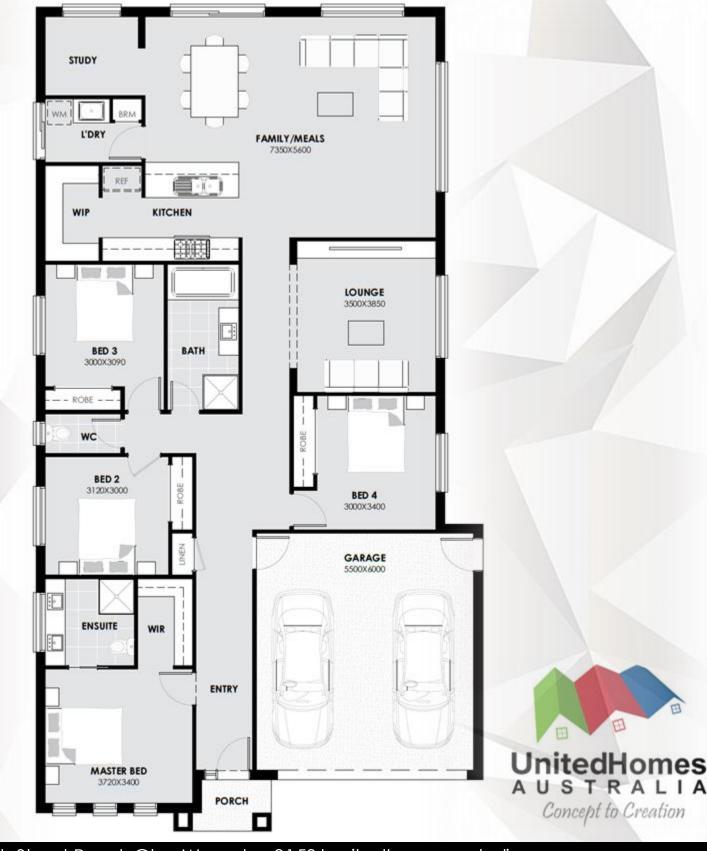

## House & Land Package

Address: Lot no.907, Little Springs Estate,

Deanside

Land Area: 463 Sqm. Built Area: 23 SQ

## **High Inclusion List**

- High Ceiling Height of 2700mm
  Throughout the House
- Modern Façade options available
- 900mm Kitchen Appliances
- 40mm Stone Benchtop in Kitchen
- 20mm Stone in Bathrooms
- 600x600 Double Glazed Porcelain
  Tiles in all Open areas and Wet areas
- 12mm Timber Laminate Flooring in all Bedrooms
- 400x400mm Niches in all Bathrooms
- LED Downlights Throughout the House
- Privacy Kits to All Doors
- Soft Close Cabinetry Throughout the House
- Brick Infills Above All Windows
- Wooden Look Colourbond Garage
  Door with Two Remote Controllers.