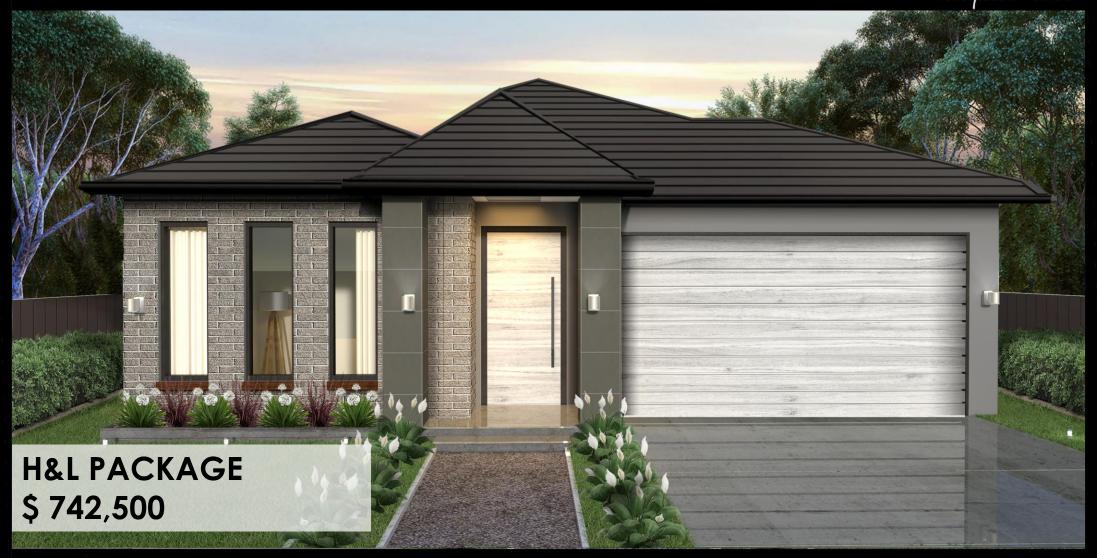

## House & Land Package

Address: Lot no.911, Little Springs Estate,

Deanside

Land Area: 400 Sqm. Built Area: 23 SQ

## **High Inclusion List**

- High Ceiling Height of 2700mm
  Throughout the House
- Modern Façade options available
- 900mm Kitchen Appliances
- 40mm Stone Benchtop in Kitchen
- 20mm Stone in Bathrooms
- 600x600 Double Glazed Porcelain
  Tiles in all Open areas and Wet areas
- 12mm Timber Laminate Flooring in all Bedrooms
- 400x400mm Niches in all Bathrooms
- LED Downlights Throughout the House
- Privacy Kits to All Doors
- Soft Close Cabinetry Throughout the House
- Brick Infills Above All Windows
- Wooden Look Colourbond Garage
  Door with Two Remote Controllers.