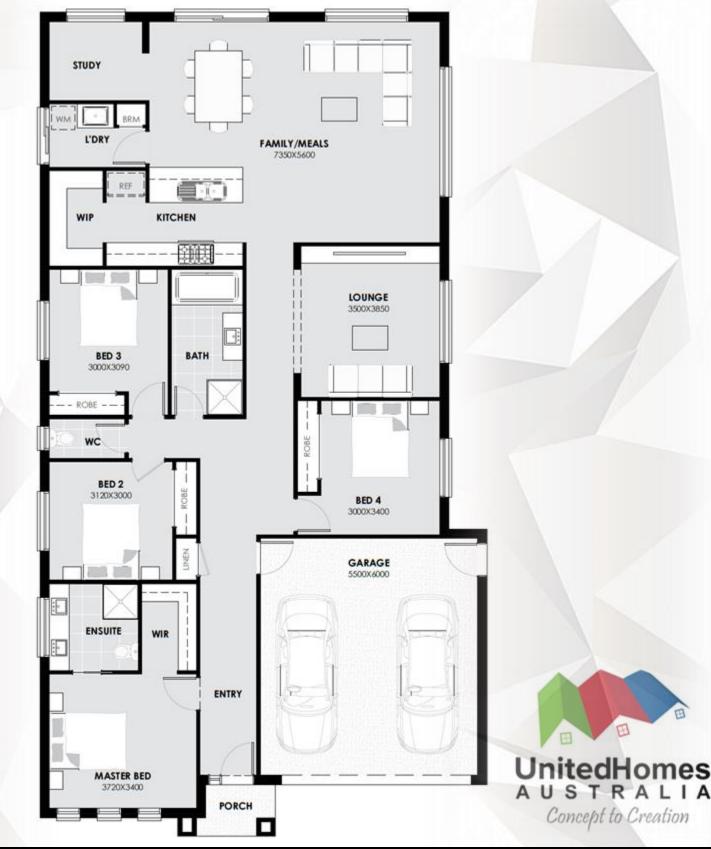

## House & Land Package

Address: Lot no.911, Little Springs Estate,

Deanside

Land Area: 400 Sqm. Built Area: 23 SQ