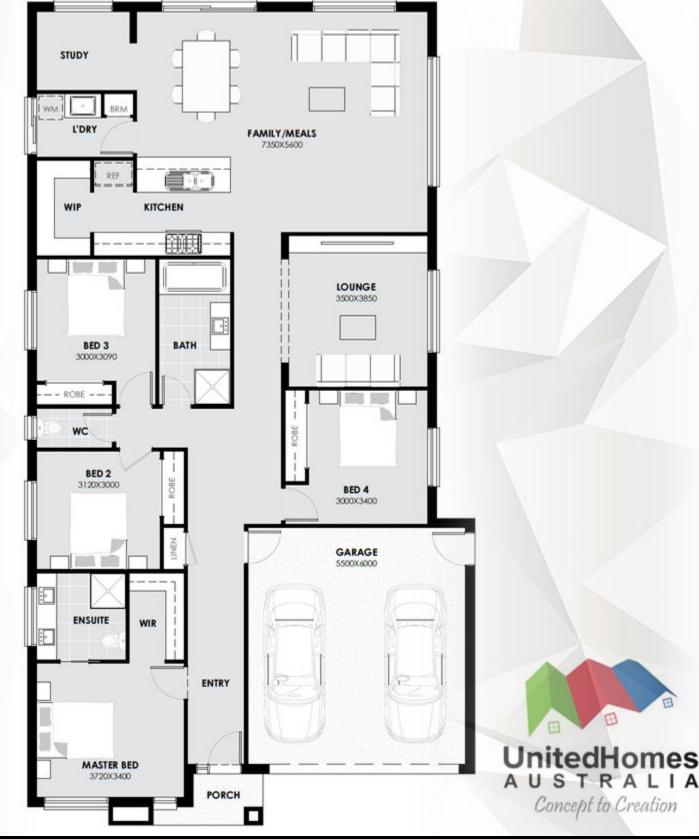

## House & Land Package

Address: Lot no.914, Little Springs Estate,

Deanside

Land Area: 431 Sqm.

Built Area: 23 SQ