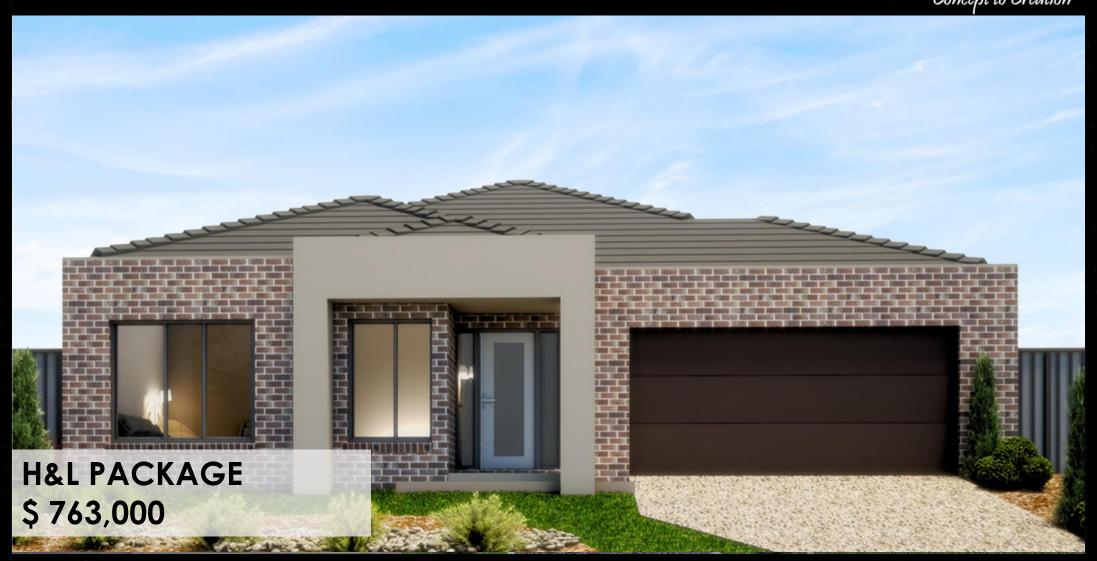

## House & Land Package

Address: Lot no.914, Little Springs Estate,

Deanside

Land Area: 431 Sqm.

Built Area: 23 SQ