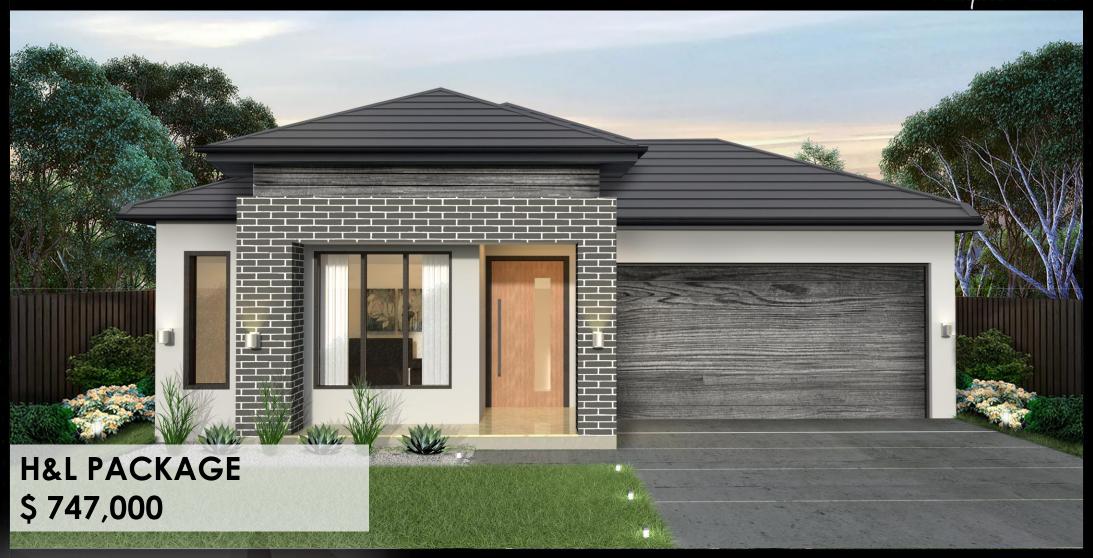

## House & Land Package

Address: Lot no.917, Little Springs Estate,

Deanside

Land Area: 400 Sqm.

Built Area: 23 SQ