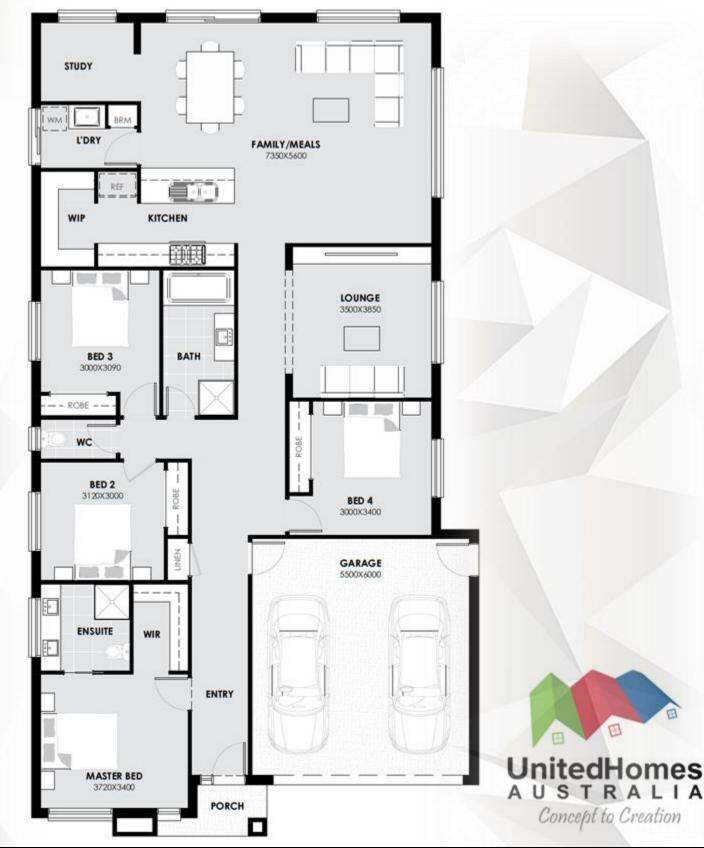

## House & Land Package

Address: Lot no.917, Little Springs Estate,

Deanside

Land Area: 400 Sqm.

Built Area: 23 SQ