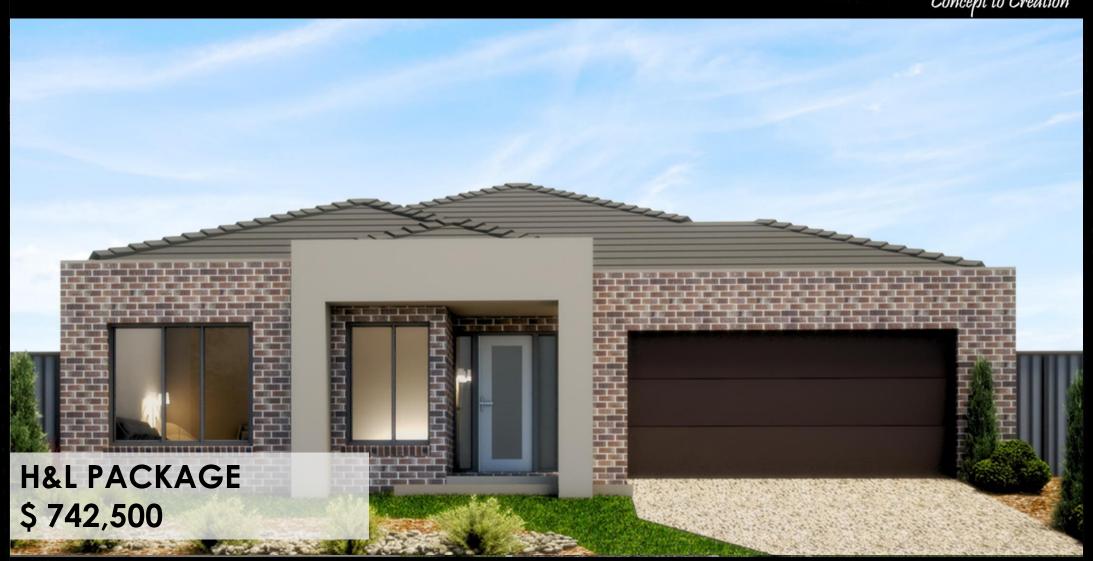

## House & Land Package

Address: Lot no.921, Little Springs Estate,

Deanside

Land Area: 400 Sqm.

Built Area: 23 SQ