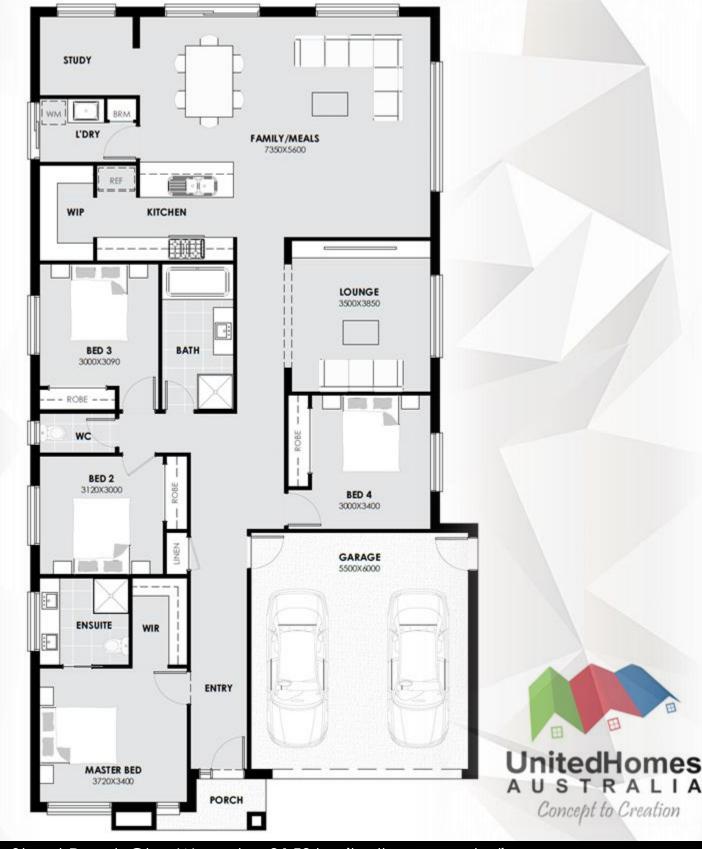

## House & Land Package

Address: Lot no.921, Little Springs Estate,

Deanside

Land Area: 400 Sqm.

Built Area: 23 SQ