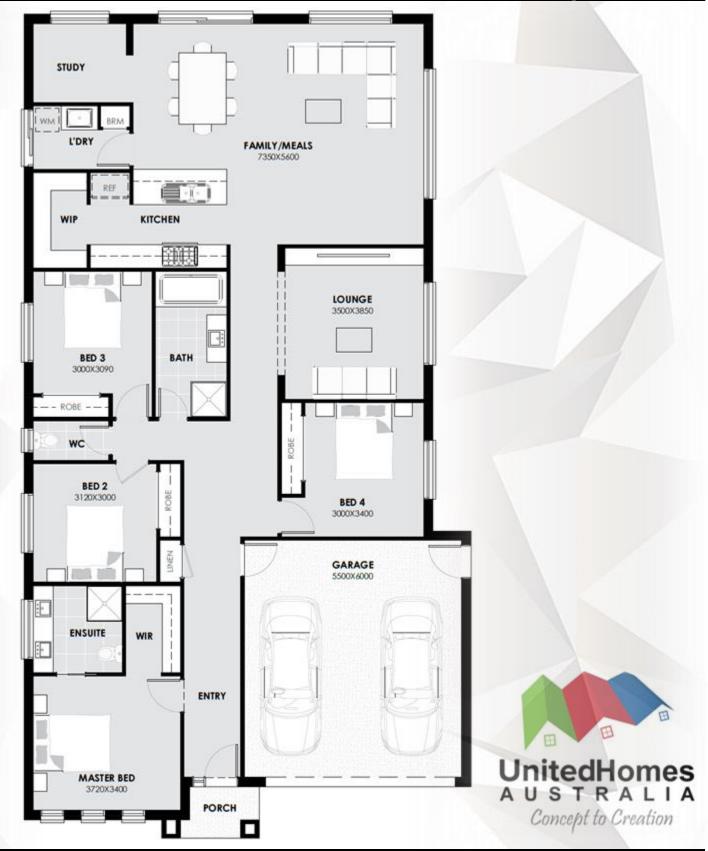

## 🛏 4 🔙 2 🚍 2

Address: Lot no.923,Little Springs Estate, Deanside Land Area: 400 Sqm. Built Area: 23 SQ

## **High Inclusion List**

- High Ceiling Height of 2700mm Throughout the House
- Modern Façade options available
- 900mm Kitchen Appliances
- 40mm Stone Benchtop in Kitchen
- 20mm Stone in Bathrooms
- 600x600 Double Glazed Porcelain
  Tiles in all Open areas and Wet areas
- 12mm Timber Laminate Flooring in all Bedrooms

- 400x400mm Niches in all Bathrooms
- LED Downlights Throughout the House
- Privacy Kits to All Doors
- Soft Close Cabinetry Throughout the House
- Brick Infills Above All Windows
- Wooden Look Colourbond Garage Door with Two Remote Controllers.