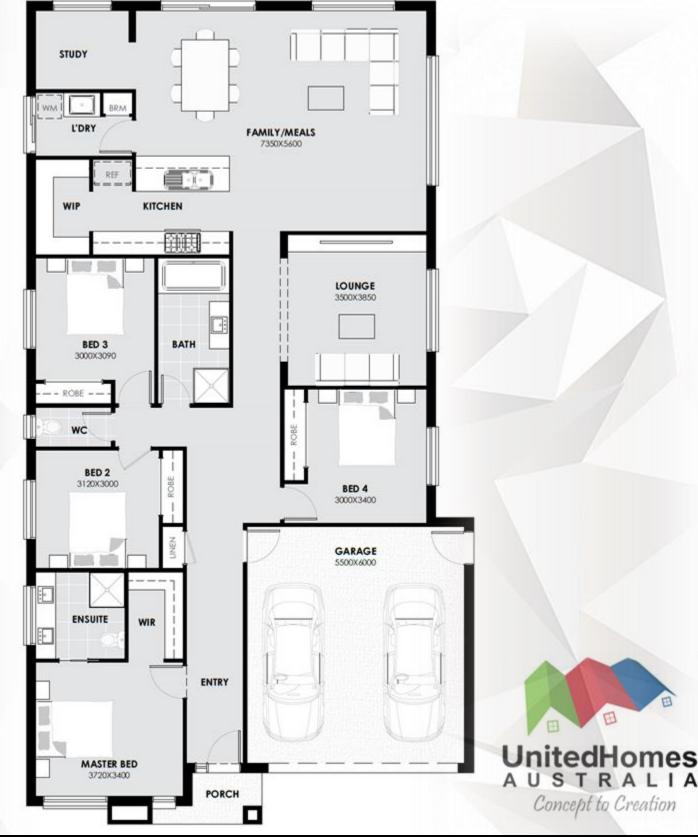

## House & Land Package

Address: Lot no.924, Little Springs Estate,

Deanside

Land Area: 505 Sqm. Built Area: 23 SQ