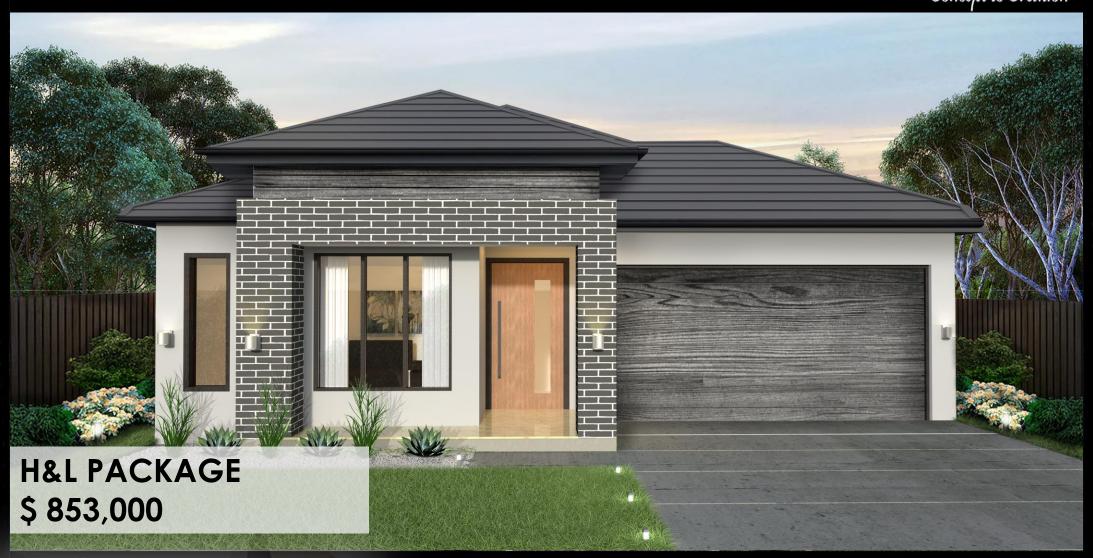

## House & Land Package

Address: Lot no.924, Little Springs Estate,

Deanside

Land Area: 505 Sqm. Built Area: 23 SQ