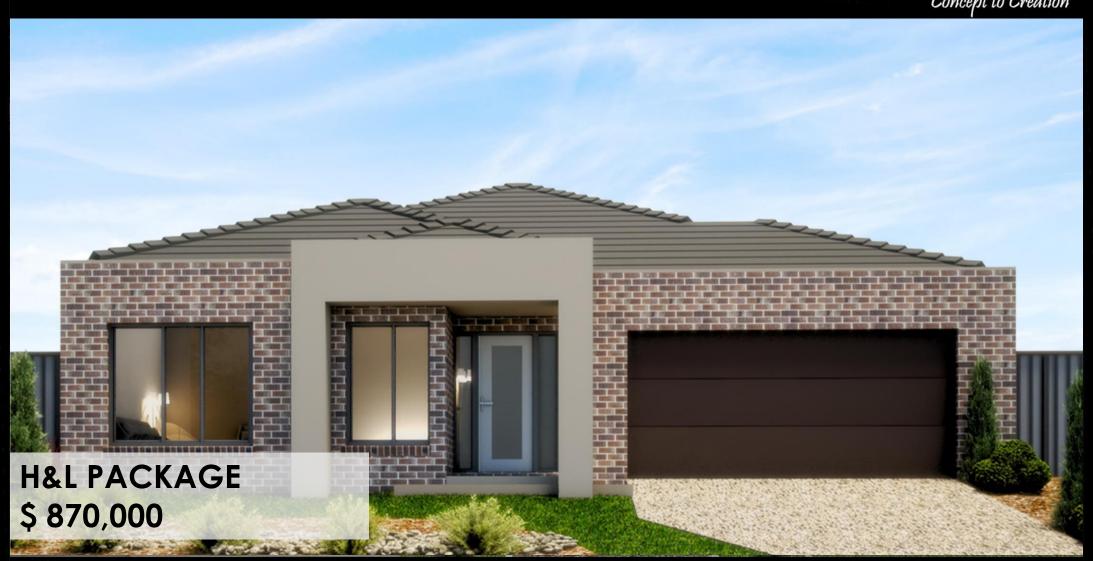

## House & Land Package

Address: Lot no.925, Little Springs Estate,

Deanside

Land Area: 540 Sqm. Built Area: 23 SQ