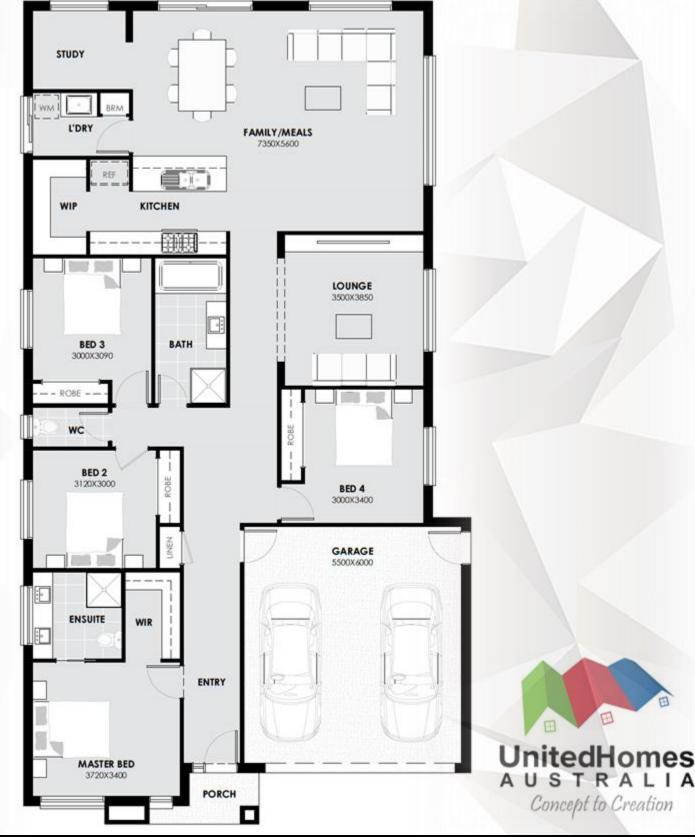

## House & Land Package

Address: Lot no.925, Little Springs Estate,

Deanside

Land Area: 540 Sqm. Built Area: 23 SQ