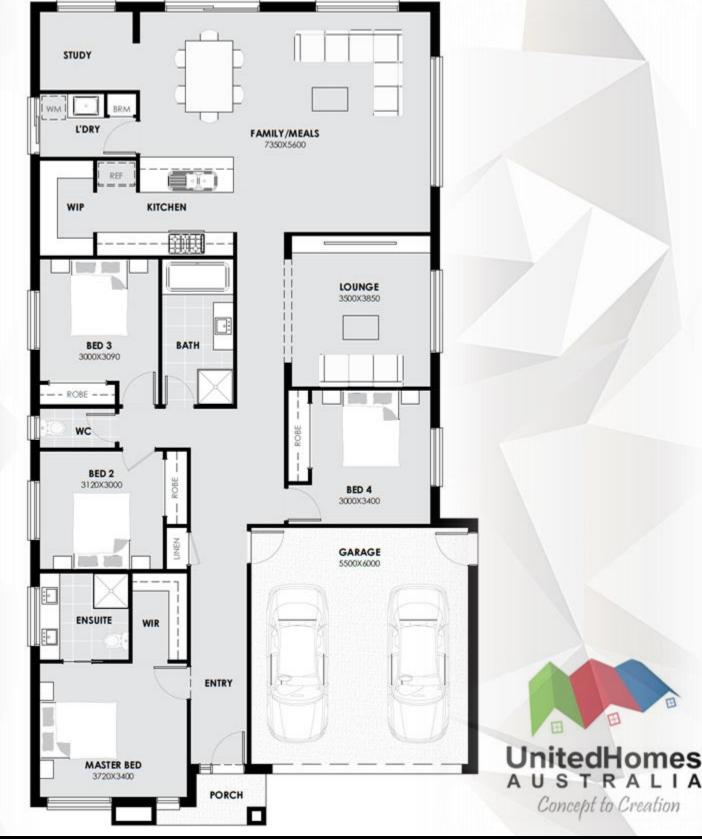

## House & Land Package

Address: Lot no.926, Little Springs Estate,

Deanside

Land Area: 401 Sqm.

Built Area: 23 SQ