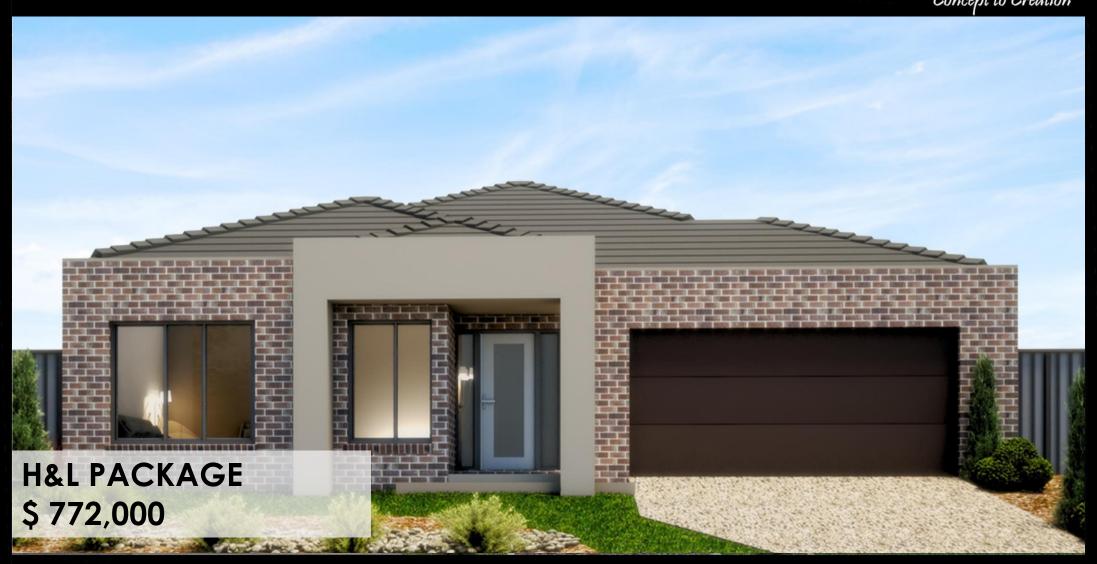

## House & Land Package

Address: Lot no.926, Little Springs Estate,

Deanside

Land Area: 401 Sqm.

Built Area: 23 SQ