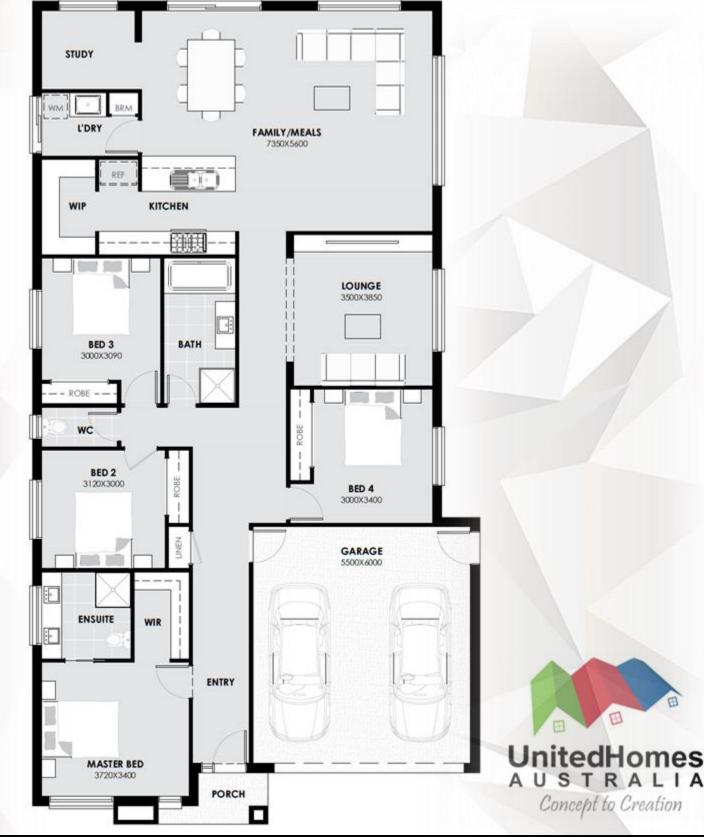

## House & Land Package

Address: Lot no.927, Little Springs Estate,

Deanside

Land Area: 400 Sqm.

Built Area: 23 SQ