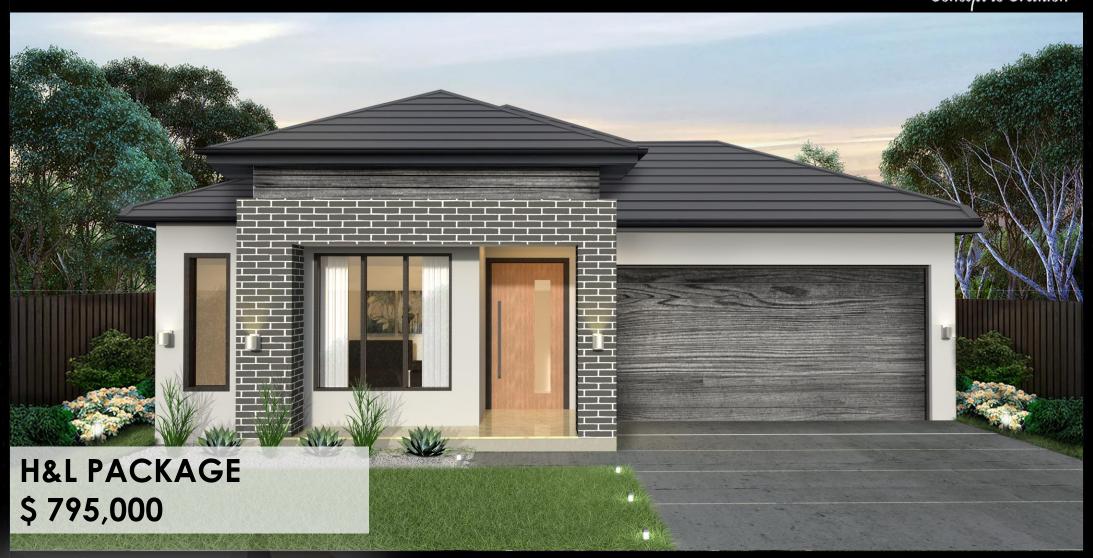

## House & Land Package

Address: Lot no.927, Little Springs Estate,

Deanside

Land Area: 400 Sqm.

Built Area: 23 SQ