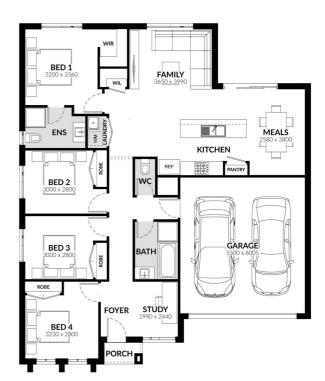

## **Beckett**

Facade: Grove House: 18.12 sqm Land: 307 sqm

**≅** 4 €

<del>\_</del> 2

0 頁

## **Inclusions**

- Spacious Meals and Family Area
- Stainless Steel 600mm Appliances
- Solar Hot Water System
- · Chrome finish leversets
- Sectional Garage Door
- Colorbond Roof
- 6 Star Energy Rating
- Bushfire Attack Level 12.5 Included
- Bluescope Steel House Frame
- 50 Year Structural Guarantee
- Developer Guidelines Included
- Site Costs Allowance Included