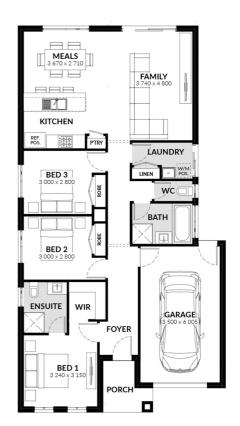

## Inclusions

- Spacious Meals and Family Area
- Stainless Steel 600mm Appliances
- Solar Hot Water System
- Chrome finish leversets
- Sectional Garage Door
- Colorbond Roof
- 6 Star Energy Rating
- Bushfire Attack Level 12.5 Included
- Bluescope Steel House Frame
- 50 Year Structural Guarantee
- Developer Guidelines Included
- Site Costs Allowance Included

## <sup>From</sup> **\$475,685**\*

Ocean 140

Facade: Sahara House: 15.06 sqm Land: 294 sqm

3

フ 2