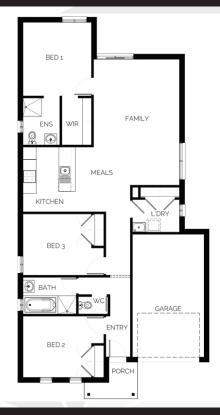

## Urban 155

**1** → 3 ♣ 2 **→** 1 → 10.5m

Lot: 241 Clarinda Grove, Tarneit

Estate: Alamora Estate Block size: 294m<sup>2</sup>

Title Exp: December 2021

House Size: 15.5sq

## **Package Includes:**

- · Carpet and Floor tiles throughout
- Colorbond® roof
- Ceramic Cooktop and built in oven
- Reverse cycle split system
- Choice of 5 internal and 5 external colour schemes
- BAL 12.5 included
- Fixed Site Costs
- Developers Guidelines
- 6-star energy rating on BEST orientation
- Smart design to suit compact block sizes