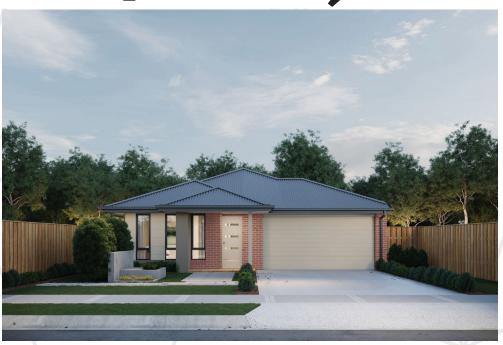

## Urban 155

**1** → 3 ♣ 2 **→** 1 → 10.5m

Lot: 241 Clarinda Grove, Tarneit

Estate: Alamora Estate Block size: 294m<sup>2</sup>

Title Exp: December 2021

House Size: 15.5sq

## **Package Includes:**

- · Carpet and Floor tiles throughout
- Colorbond® roof
- Ceramic Cooktop and built in oven
- Reverse cycle split system
- Choice of 5 internal and 5 external colour schemes
- BAL 12.5 included
- Fixed Site Costs
- Developers Guidelines
- 6-star energy rating on BEST orientation
- Smart design to suit compact block sizes