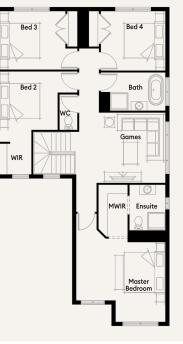

## Charlton28X

#### Lot 240 Clarinda Grove TARNEIT

Lot Size: 350m<sup>2</sup> Belmont Balcony facade